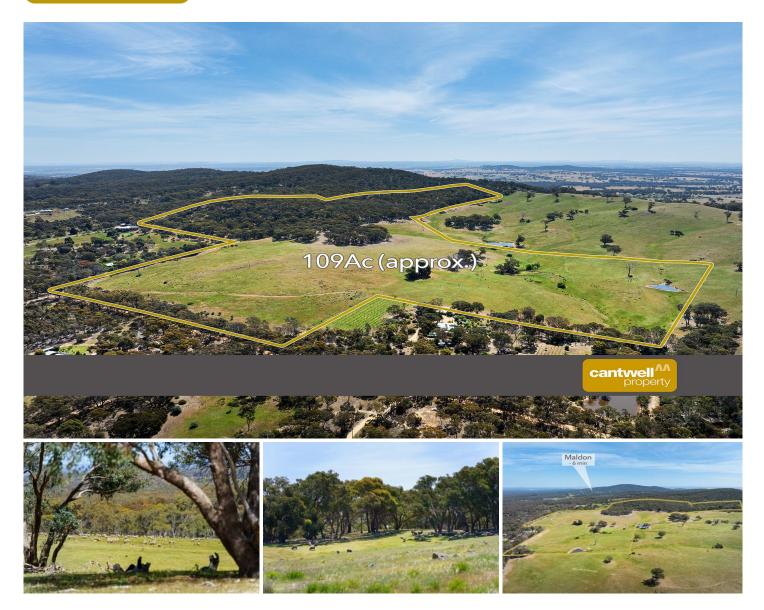

## **186 Bells Reef Road Maldon VIC**

Seize this once-in-a-lifetime opportunity to create your ideal retreat on approximately 109 acres (approx)of stunning countryside. This remarkable property features panoramic views of rolling hills, 50 acres (approx) of lush bushland, ancient gum trees, striking granite boulders, and a large dam, alongside the remnants of a historic homestead.

Enjoy breathtaking vistas of Mount Franklin, Mount Macedon, Mount Tarrengower, and Mount Alexander from your choice of building sites (STCA), with power connected to the site. Experience the perfect blend of town convenience and serene country living - just 5 minutes from Maldon and 25 minutes from Bendigo.

This picturesque land offers everything you need to fulfil