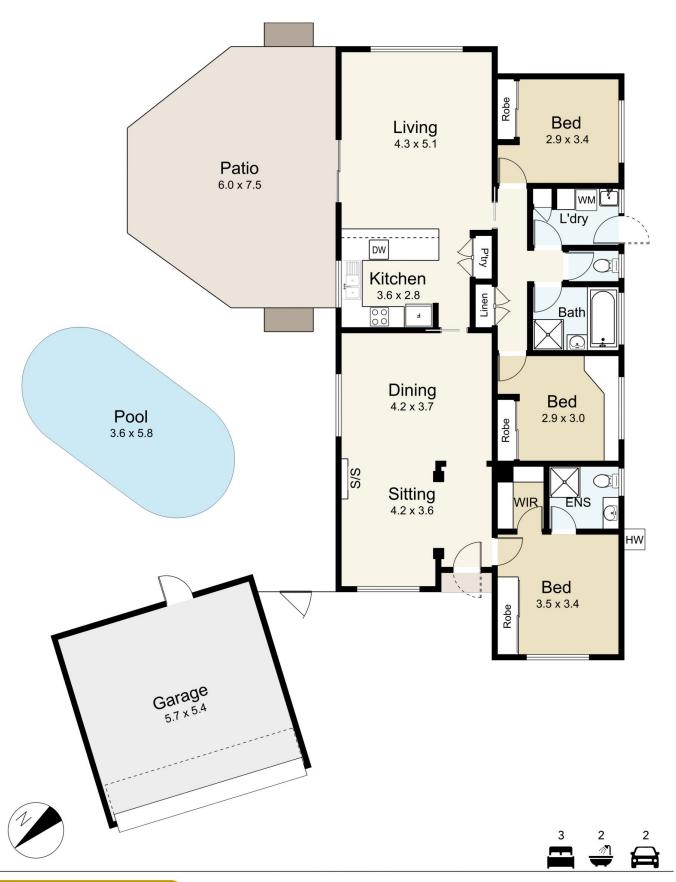

## 2 Parkview Close, Castlemaine

SCALE UNIT IS IN METRES

All measurements are approximate and for illustration purposes only. It should not be considered 100% accurate. Interested parties should rely on their own enquiries.

Residence - 124m<sup>2</sup>

Garage - 31m²

LAND AREA: 587m<sup>2</sup> (APPROX)