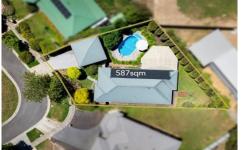

## 3 🕮 2 📛 2 🖨

Type : House
Price : \$725,000
Building Size : 124 sqm
Land Size : 587 sqm

View : 587 sqm

: https://www.cantwellproperty.com.au/sal e/vic/greater-bendigo-region/castlemain

e/residential/house/8175724

## 2 Parkview Close, Castlemaine

SCALE UNIT IS IN METRES

All measurements are approximate and for illustration purposes only. It should not be considered 100% accurate. Interested parties should rely on their own enquiries.

Residence - 124m<sup>2</sup>

Garage - 31m²

LAND AREA: 587m<sup>2</sup> (APPROX)