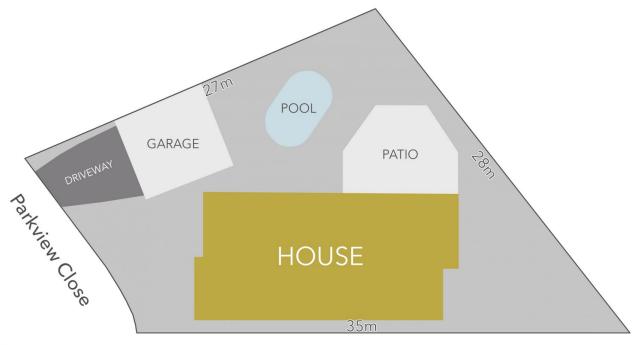

## 2 Parkview Close, Castlemaine

All Measurements & Details Shown Are Approximate Only.