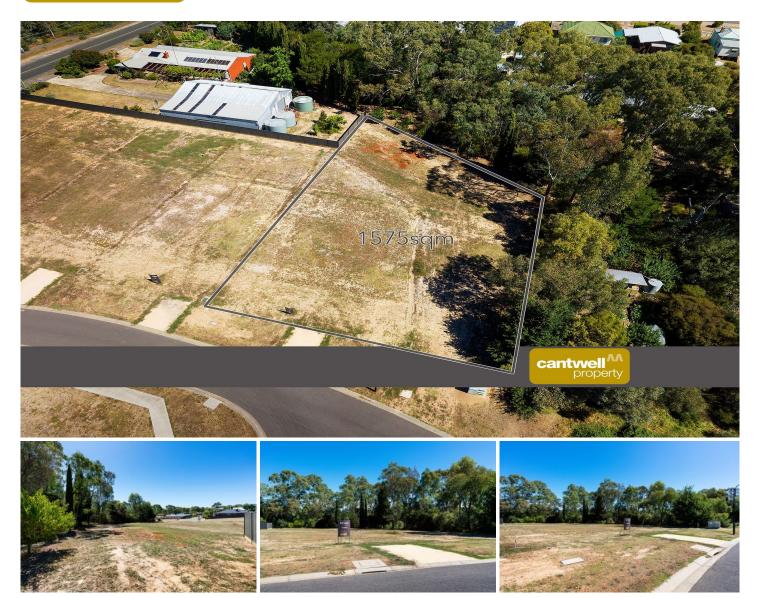

## Lot 6 Langdon Street Castlemaine VIC

Large allotment set close to town and right next to the Castlemaine Secondary College. It offers a convenient central location and has a beautiful setting backing onto a winter creek with established native trees and shrubs creating a country feel. At 1575m2 (approx) this is a huge block so close to Castlemaine's CBD. With less available land for development in this setting, you won't find another like this. Titled now and ready to build on, all town services are connected.

Type : Land Price : \$425,000 Land Size : 1575 sqm

**View**: https://www.cantwellproperty.com.au/sale/vi c/greater-bendigo-region/castlemaine/reside

ntial/land/8175688

Tom Robertson 03 5472 1133

Megan Walmsley 03 5472 1133