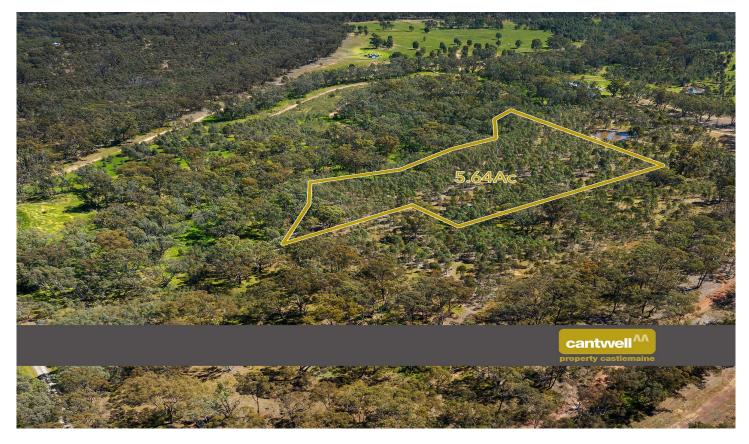

## **CA2 Pratt Street Redcastle VIC**

This almost 6 acre bush block is a prime spot to get your own place to escape; located in the Farming Zone bush, it was was once part of the small township of Redcastle located in central Victoria 45 km east of Bendigo and 18 km north of Heathcote. One upon a time it was set between Pratt and Cameron Streets, now its gone back to nature and Holts Flat Track is on the eastern boundary (access it via this track).

Building anything here will require a planning permit from the council, and is not suitable for residential use. Type : Land Price : \$ 90,000 Land Size : 22824 sqm

View : https://www.cantwellproperty.com.au/sale/vi