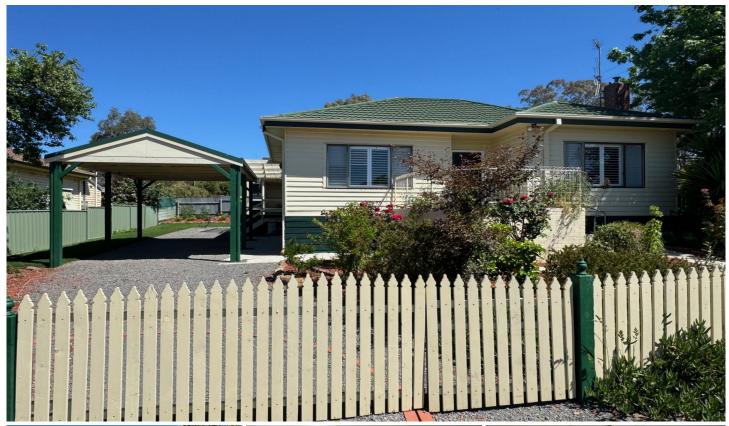

## 12 Lawrence Street Castlemaine VIC

Experience the charm of this beautifully renovated 1950s three-bedroom weatherboard home located on the corner of Lawrence & Sheehan Street. This inviting family residence seamlessly blends modern living with charming period features and offers stunning views from its generous block. Step inside to find a spacious living room adorned with high ornate ceilings, a cozy gas heater, and elegant plantation shutters. The kitchen is equipped with ample countertop space, plenty of storage, a wood heater, a split system for comfort, and nook for a small table. The master bedroom is situated at the front, while two additional bedrooms offer versatility; the rear bedroom features a split system and an external door leading to a quaint deck. A central modern bathroom, a laundry area, and an additional outdoor toilet outside. Outside, enjoy a double