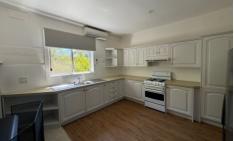

## 12 Lawrence Street Castlemaine VIC

Experience the charm of this beautifully renovated 1950s three-bedroom weatherboard home located on the corner of Lawrence & Sheehan Street. This inviting family residence seamlessly blends modern living with charming period features and offers stunning views from its generous block. Step inside to find a spacious living room adorned with high ornate ceilings, a cozy gas heater, and elegant plantation shutters. The kitchen is equipped with ample countertop space, plenty of storage, a wood heater, a split system for comfort, and nook for a small table. The master bedroom is situated at the front, while two additional bedrooms offer versatility; the rear bedroom features a split system and an external door leading to a quaint deck. A central modern bathroom, a laundry area, and an additional outdoor toilet outside. Outside, enjoy a double