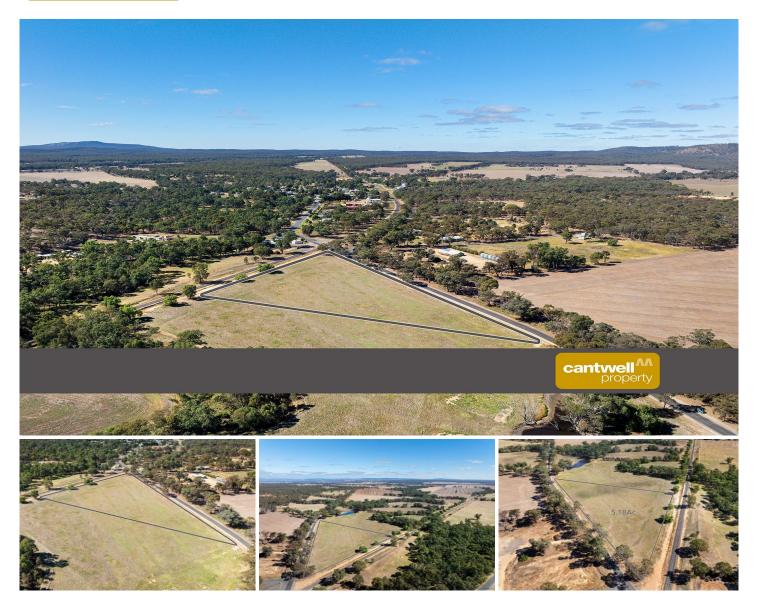

## CA 2/3383 Avoca-Bealiba Road Bealiba VIC

This 5 acre triangular rural block on the edge of the quiet country town of Bealiba is now available, with potential for small scale agricultural use, a weekend spot or an entry level real estate investment - the choice is yours.

Close to the small country town of Bealiba, with its post and office/general store, CFA, primary school and recreation reserve, this c.4acre rural block is ready to buy. Possibly suitable for residential use (STCA), this Farming Zoned block borders the seasonal Cochrans Creek, is on its own title and access is via a sealed road.

Bealiba was established in the gold rush in the 1840's, now a quiet spot. Dunolly is closest for the basics, with Bendigo and Maryborough for all other requirements **Type** : Rural **Price** : \$99,000 **Land Size** : 20968 sqm