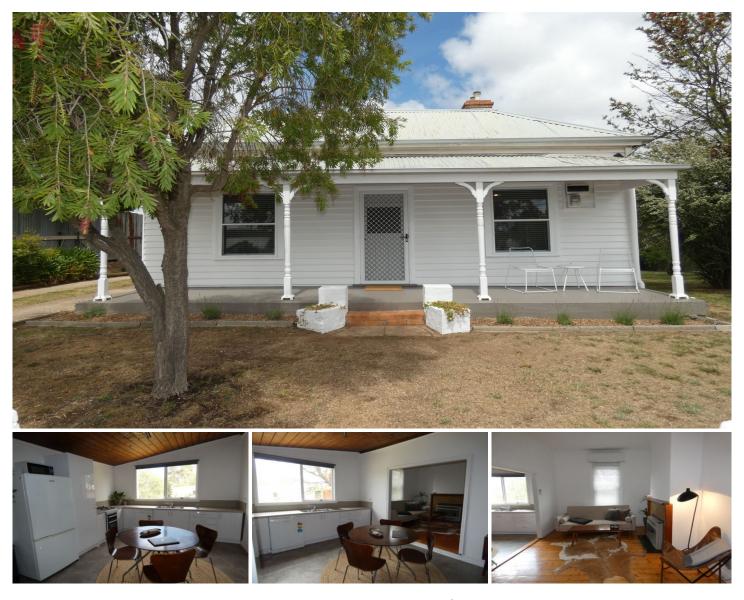

## **116 Duke Street Castlemaine VIC**

Set along Duke Street next to The Green Folly Nursery and walking distance to town is this quaint three bedroom home. Spacious living area with reverse cycle split system, kitchen with eat in dining space, dishwasher, gas appliances and plenty of cupboard space. Central bathroom with shower, bath and vanity and separate toilet. Outside offers a fabulous space with lawns maintained on a regular basis and fully fenced yard. This simple and compacted home can be yours on a 12 month lease.