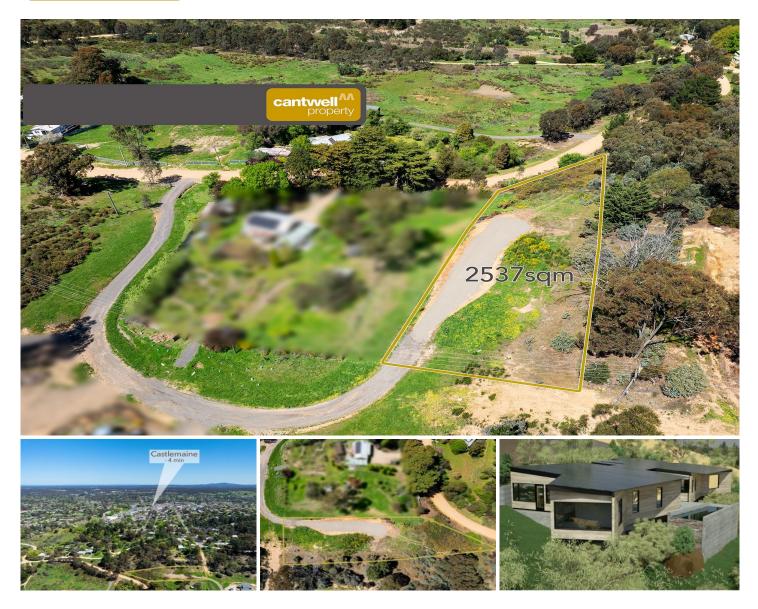

## **122 Lyttleton Street Castlemaine VIC**

With views of the Happy Valley bushland, the meandering Leanganook walking and bike track towards both Castlemaine and Chewton at your doorstep, wildlife abounding with kangaroos and birds, a short stroll to Kalimna Park and under 1km into the centre of Castlemaine for retail and restaurants, this 2537 sqm (approx) lifestyle block comes with a planning permit for an architecturally designed home by CROSBY architects. All services are available. Enjoy the serenity of country life with the convenience of in-town liveability.

Access to the property is via Happy Valley Road.

| Туре  | : | La  |
|-------|---|-----|
| Price | : | \$3 |

nd

Land Size : 2537 sqm

95,000-\$425,000

View

: https://www.cantwellproperty.com.au/sale/vi c/greater-bendigo-region/castlemaine/reside ntial/land/8154144