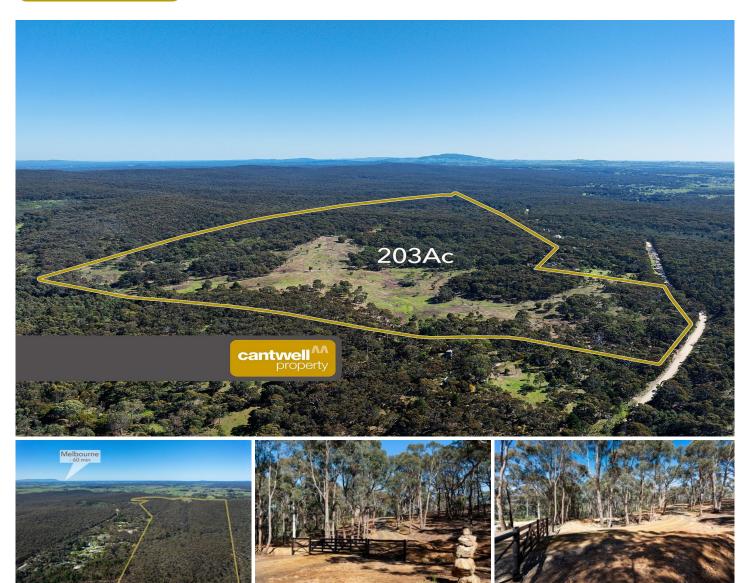

## 255 Taradale Road Drummond North VIC

Discover this breathtaking 203-acre (approx) property, a rare opportunity to design and build your dream eco-off-grid home (STCA) in the heart of nature and just over an hour from Melbourne. With stunning views of Mount Macedon and the surrounding landscape, this property offers a perfect blend of private bushland, multiple dams and expansive open spaces. The property is zoned for farming, allowing for endless possibilities for agricultural ventures. The property has undergone extensive land management with significant clearing of gorse and other weeds, creating a pristine landscape. This unique property is a canvas for your dreams-whether you envision a modern eco-home, a working farm, or a peaceful getaway.

Located between Daylesford and Malmsbury, Drummond

Type : Land Price : \$1,700,000 Land Size : 203 Acres

View: https://www.cantwellproperty.com.au/sale/vic/greater-bendigo-region/drummond-north/r

esidential/land/8154065