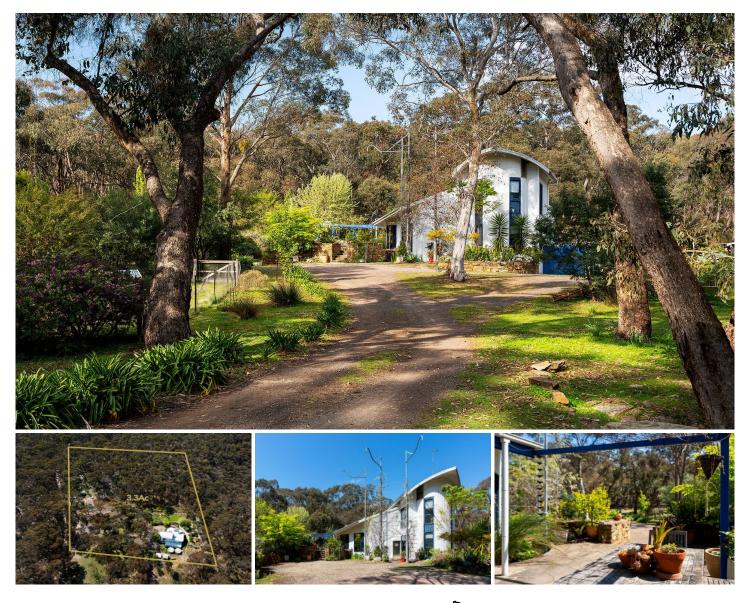

### 409 White Gum Track Fryerstown VIC

Discover a harmonious blend of modern design and sustainable living in this architect-designed off-grid home. Nestled in the serene bushland of Fryerstown, this property exemplifies eco-living at its finest. The 3.3-acre (approx) property offers the ideal country home retreat. With walking and bike tracks at your doorstep, explore the stunning Castlemaine National Diggings Park and its rich natural heritage. Fryerstown is a 15-minute drive to Castlemaine for retail shops, amenities, schools, and train services to Melbourne or Bendigo, with the Calder Freeway only an 8-minute drive away.

With angled rooflines and a crisp white exterior, the generous home features expansive ceiling heights and windows that frame the garden and surrounding

## 4 🎮 1 🚔 1 🚘

| Туре                 |
|----------------------|
| Price                |
| <b>Building Size</b> |
| Land Size            |
| View                 |

- : House : \$1,200,000
- : 228 sqm
- : 3.3 Acres
  - : https://www.cantwellproperty.com.au/sal e/vic/greater-bendigo-region/fryerstown/r esidential/house/8147256