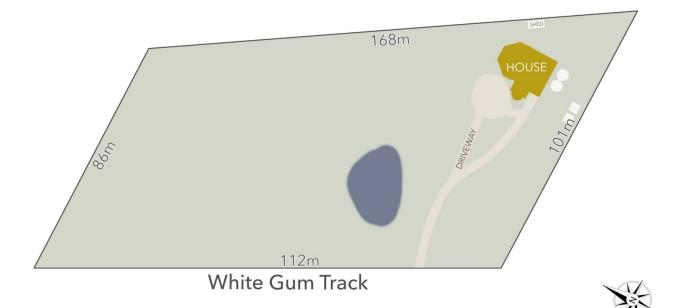

ing heights and windows that frame the garden and surrounding

## For full version visit the website

https://www.cantwellproperty.com.au Real Estate Agency Castlemaine

## 4 🎮 1 🚔 1 🚘

| Туре                 |
|----------------------|
| Price                |
| <b>Building Size</b> |
| Land Size            |
| View                 |

- : House : \$1,200,000
- : 228 sqm
- : 3.3 Acres
  - : https://www.cantwellproperty.com.au/sal e/vic/greater-bendigo-region/fryerstown/r esidential/house/8147256



Nick Haslam



Megan Walmsley





cantwell<sup>M</sup> property

#### 409 White Gum Track, Fryerstown SCALE UNIT IS IN METRES All measurements are approximate and for illustration purposes only. It should not be considered 100% accurate. Interested parties should rely on their own enquiries.





# LAND AREA : 3.3Ac (APPROX)

# 409 White Gum Track, Fryerstown

All Measurements & Details Shown Are Approximate Only.