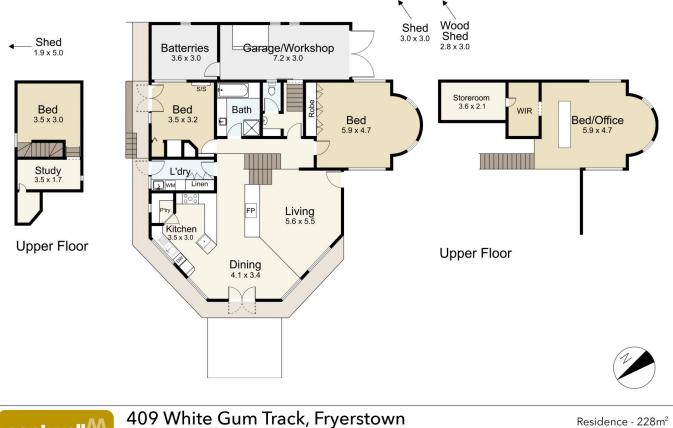

#### 409 White Gum Track, Fryerstown SCALE UNIT IS IN METRES All measurements are approximate and for illustration purposes only. It should not be considered 100% accurate. Interested parties should rely on their own enquiries.

# 409 White Gum Track, Fryerstown

All Measurements & Details Shown Are Approximate Only.