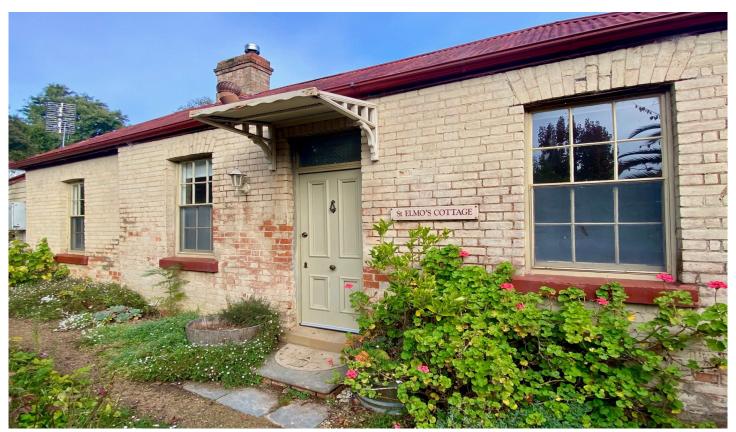

## **42a Doveton Street Castlemaine VIC**

Situated in a quiet garden setting on Doveton Street, away from the road sits this well maintained Victorian cottage. The cottage offers one bedroom, formal lounge area, kitchen with electric cooking and modern bathroom. St Elmo's Cottage throughout boasts ducted heating and cooling to keep you comfortable year around, an external laundry and large garage for storage. The courtyard offers a classic cottage garden providing the perfect space to sit and enjoy the sunshine. This property is able to be offered furnished, with water consumption included. Parking is strictly limited to the street only.