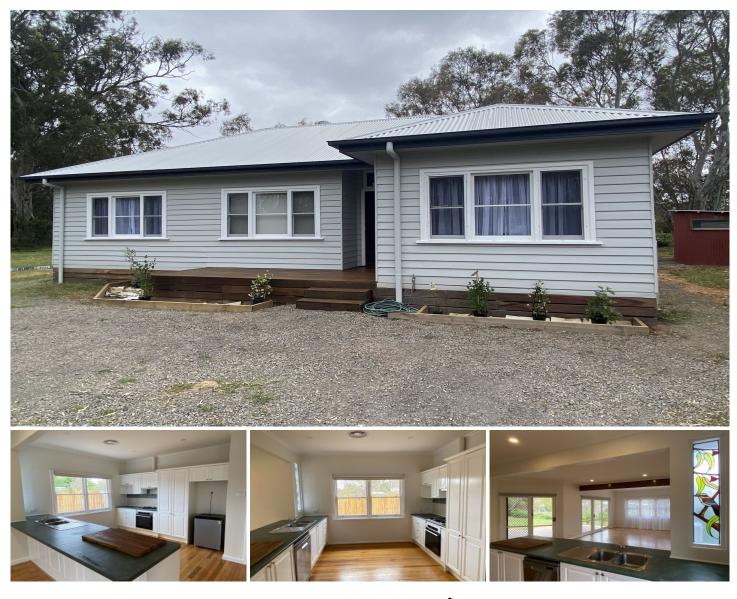

## Lot 2/8 Creswick-Newstead Road Newstead VIC

This updated weatherboard home on the outskirts of Newstead is filled with light and ready for you to move in and make your own. Featuring three good sized bedrooms all with built in robes and study with picture window and French doors opening out onto the wide spanning deck. The open plan kitchen and living area offers modern appliances, good storage space and area views. The bathroom has separate shower, bath and toilet whilst the laundry has a second toilet and more storage. Ducted heating/cooling coupled with insulation throughout the home provides year-round comfort. The large rear deck is ideal for entertaining or enjoying the views. A small garden shed for storage completes the package. Please note that this property is not fenced.