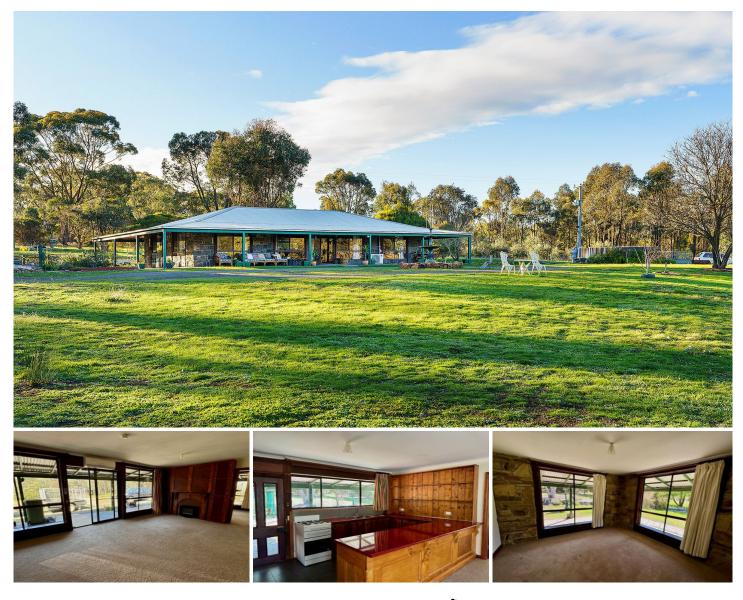

## 18 Lyndham Road Muckleford VIC

With sweeping views of the surrounding parklike grounds this homestead style residence is set high within its approximately 3.7 acres. Encompassed by its generous veranda, this stone home welcomes you into its open plan living/ dining and kitchen, with four generous bedrooms off to each side along with a family bathroom featuring a clawfoot bath. The kitchen provides plenty of storage with a gas cooktop, open shelving and external access to the large paved entertaining area. A timber panelled storage unit makes a visual feature by surrounding the fireplace which incorporates a gas heater in the living area. Additional features of the home include a split system and carpet throughout the living and bedrooms. External features include a large shed which provides ample space for storage, secure parking and a carport. The property