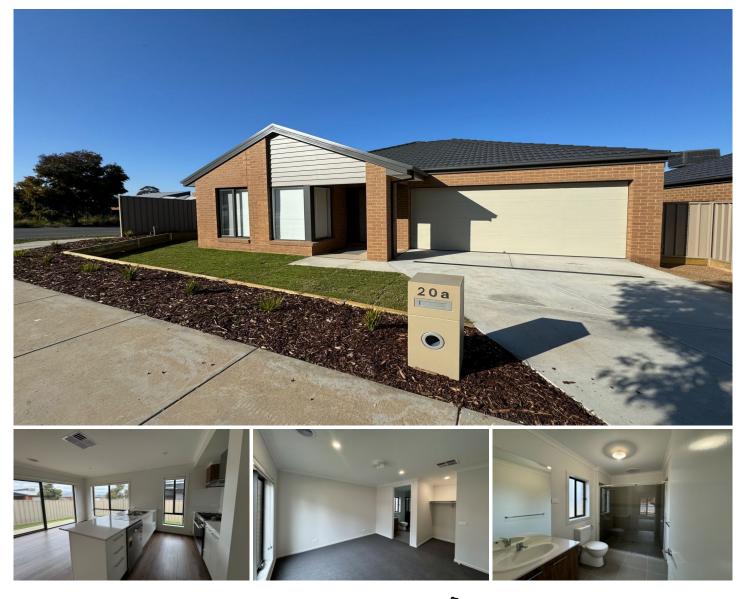

## 20A Woodman Drive McKenzie Hill VIC

The last available of four newly built homes located in a quiet estate only 3.5 km from the centre of Castlemaine sits this home with all the modern comforts and north facing living area. Comprising of a master with ensuite and walk-in robes, two further bedrooms with built-in robes, open plan, sun-filled living and dining area adjoining a functional kitchen with gas cooking and stainless steel appliances, central bathroom with shower and bath, separate toilet and laundry. Other features include ducted heating and cooling, a large single-car garage and a low-maintenance yard.

## 3 🛤 2 🚰 1 🚘

- Type : House
- **Price**: \$560 per week
- View : https://www.cantwellproperty.com.au/lease/vic/gr eater-bendigo-region/mckenzie-hill/residential/ho use/8124664

Laura Miller 03 5472 1133

Jen Griffiths 03 5472 1133