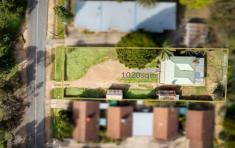

## 18 Greenhill Avenue Castlemaine VIC

See the vision and restore this once stately three-bedroom, double-fronted solid brick Victorian home or start again and build your dream home (STCA) in the highly sought-after Greenhill Ave. There are currently no overlays over the 1020 sqm (approx) property situated within walking distance of the hub of the Castlemaine entertaining, retail, restaurant, and business precinct. Its location allows for a 15-minute stroll to the train station, the Mill Complex, the Castlemaine Botanical Gardens, and a short walk to the Castlemaine Art Museum, Kalimna Park, the iconic Theatre Royal, the Love Shack Public Bar and Brewery and all the cafes, restaurants and retail this vibrant town provides.

The Victorian building is positioned towards the rear of the property, allowing for a generous north-facing front garden.

For full version visit the website