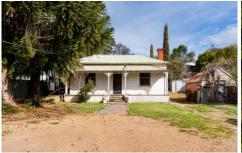

## 18 Greenhill Avenue Castlemaine VIC

See the vision and restore this once stately three-bedroom, double-fronted solid brick Victorian home or start again and build your dream home (STCA) in the highly sought-after Greenhill Ave. There are currently no overlays over the 1020 sqm (approx) property situated within walking distance of the hub of the Castlemaine entertaining, retail, restaurant, and business precinct. Its location allows for a 15-minute stroll to the train station, the Mill Complex, the Castlemaine Botanical Gardens, and a short walk to the Castlemaine Art Museum, Kalimna Park, the iconic Theatre Royal, the Love Shack Public Bar and Brewery and all the cafes, restaurants and retail this vibrant town provides.

Residence - 98m<sup>2</sup>

LAND AREA: 1020m<sup>2</sup> (APPROX)

## 18 Greenhill Avenue, Castlemaine

All Measurements & Details Shown Are Approximate Only.