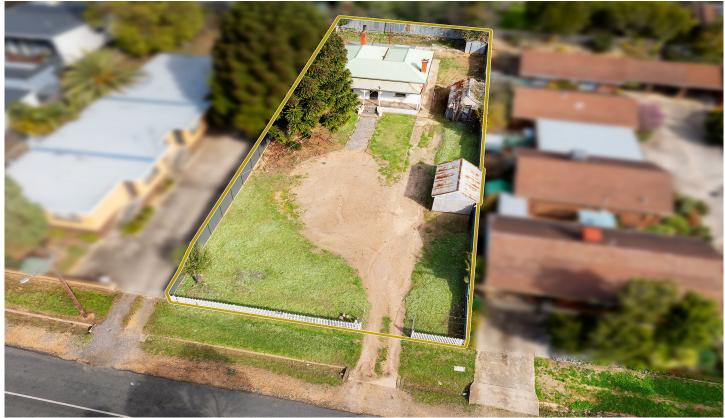

## 18 Greenhill Avenue Castlemaine VIC

See the vision and restore this once stately three-bedroom, double-fronted solid brick Victorian home or start again and build your dream home (STCA) in the highly sought-after Greenhill Ave. There are currently no overlays over the 1020 sqm (approx) property situated within walking distance of the hub of the Castlemaine entertaining, retail, restaurant, and business precinct. Its location allows for a 15-minute stroll to the train station, the Mill Complex, the Castlemaine Botanical Gardens, and a short walk to the Castlemaine Art Museum, Kalimna Park, the iconic Theatre Royal, the Love Shack Public Bar and Brewery and all the cafes, restaurants and retail this vibrant town provides.

The Victorian building is positioned towards the rear of the property, allowing for a generous north-facing front garden.

For full version visit the website

Residence - 98m<sup>2</sup>

LAND AREA: 1020m<sup>2</sup> (APPROX)