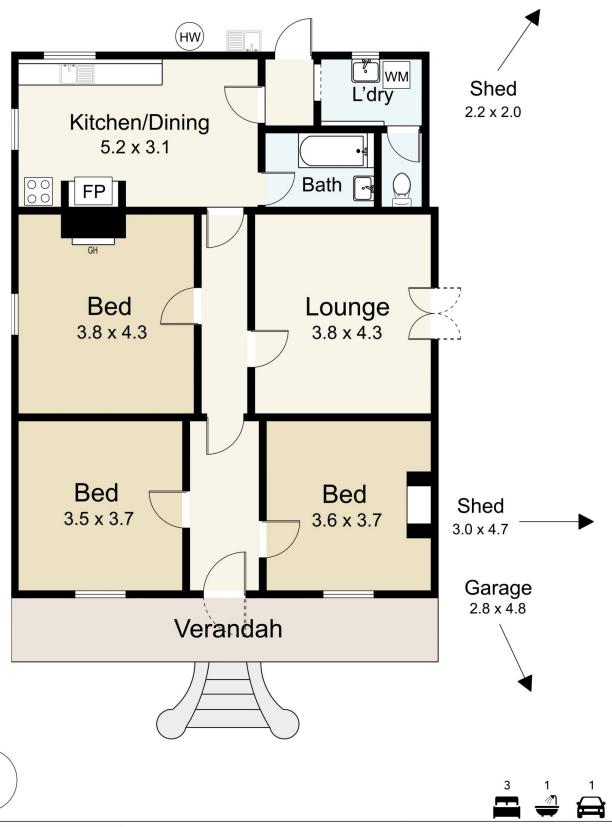

## 3 📭 1 🔓 1 🖨

Type : House
Price : \$695,000
Building Size : 98 sqm
Land Size : 1020 sqm

View : https://www.cantwellproperty.com.au/sal e/vic/greater-bendigo-region/castlemain

e/residential/house/8122209

Michael Cantwell

SCALE UNIT IS IN METRES

All measurements are approximate and for illustration purposes only. It should not be considered 100% accurate. Interested parties should rely on their own enquiries.

Residence - 98m<sup>2</sup>

LAND AREA: 1020m<sup>2</sup> (APPROX)