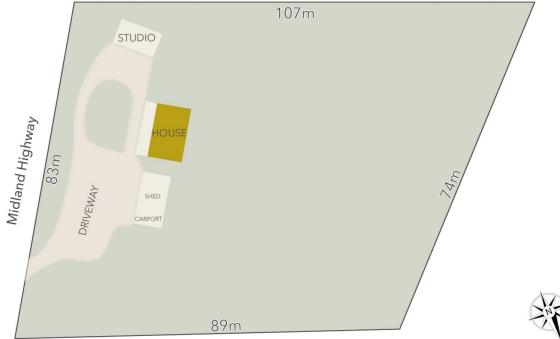

Nick Haslam

Megan Walmsley

cantwell<sup>M</sup> property LAND AREA : 1.7Acres (APPROX)

## 8645 Midland Highway, Barkers Creek

All Measurements & Details Shown Are Approximate Only.