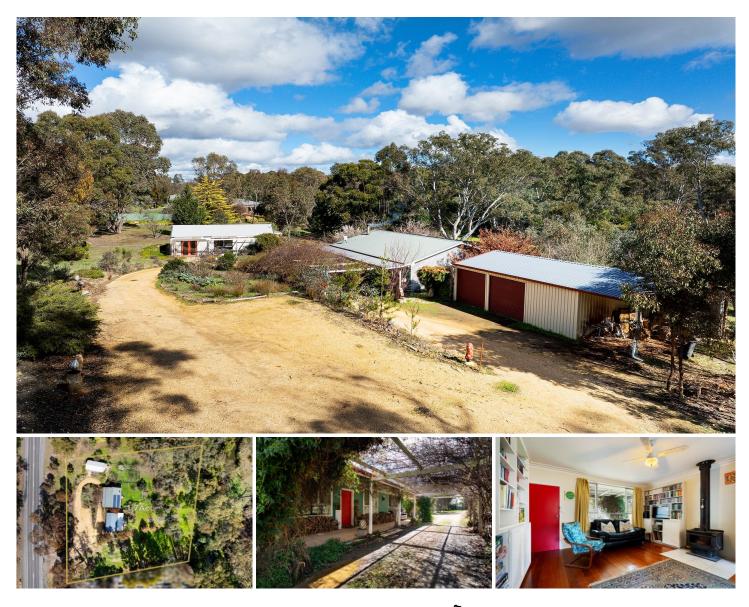

## 8645 Midland Highway Barkers Creek VIC

Welcome to this charming country property, brimming with opportunity. Retro vibes meet modern comforts in the delightful circa 1960s home, a light-filled, open-plan studio for business (STCA) or pleasure and a decent-sized shed, all located on a spacious 1.7 acres (approx). With the charm of Barkers Creek at your boundary, connect with nature under shady gums in the private, parklike greenscape. A short drive to Castlemaine for retail, amenities, schools, or the 1.5 hr train to Melbourne. Well positioned for easy access to the Melbourne-Bendigo Calder freeway.

The circular driveway leads to a wide vine-covered verandah and pergola, framing the entrance to the property. Enter the open-plan living room with dining and a