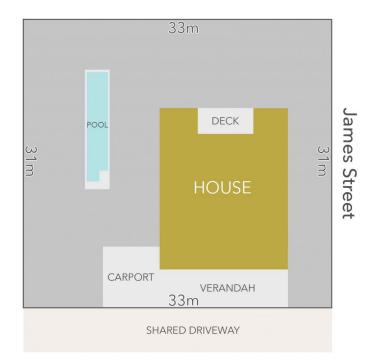

## 4 James Street, Castlemaine

LAND AREA: 1001m<sup>2</sup> (APPROX)

## 4 James Street, Castlemaine

All Measurements & Details Shown Are Approximate Only.