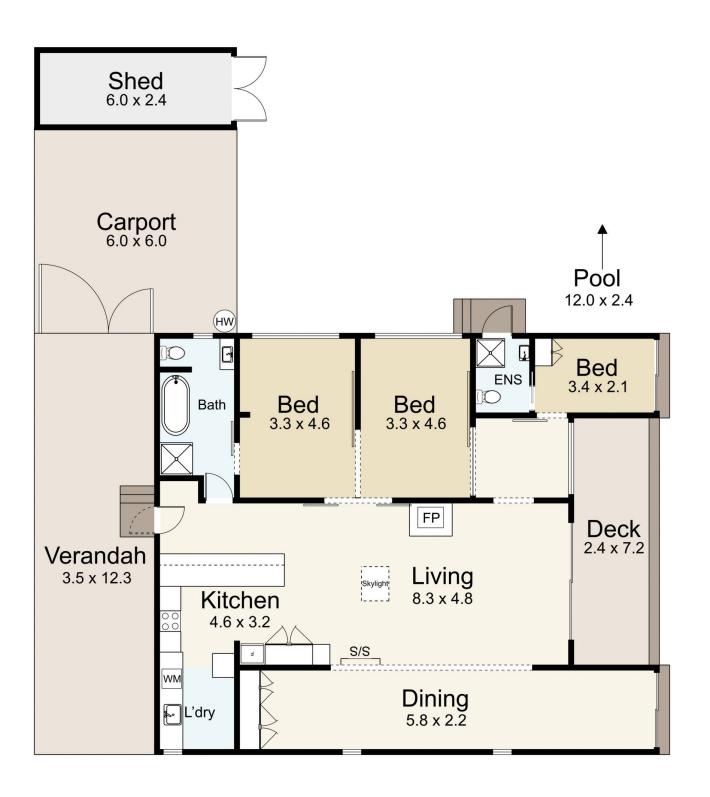

## 4 James Street, Castlemaine

LAND AREA: 1001m<sup>2</sup> (APPROX)

## 4 James Street, Castlemaine

All Measurements & Details Shown Are Approximate Only.