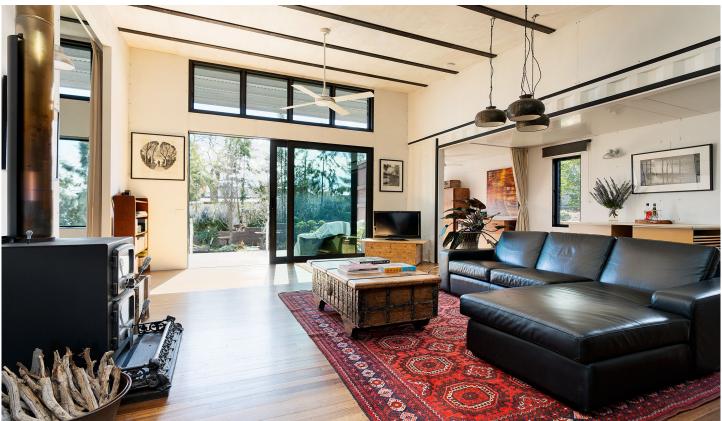

#### **4 James Street Castlemaine VIC**

Beyond just a shipping container house, this transformed space showcases a unique and stylish living environment, blending creative design with practicality and sustainability. Louise Moysey, the designer and builder behind this project, has created a home that offers an innovative blend of modern living with sustainable features and reclaimed materials, making it a standout property.

This one-of-a-kind home is a masterful blend of inventive design and sustainable living. Meticulously crafted using three 12-metre shipping containers, it features a striking 19-metre skillion roof that complements the industrial aesthetic of the containers while enhancing natural light and airflow. The open-plan layout emphasises the home's generous space. The central infill has a ceiling height of