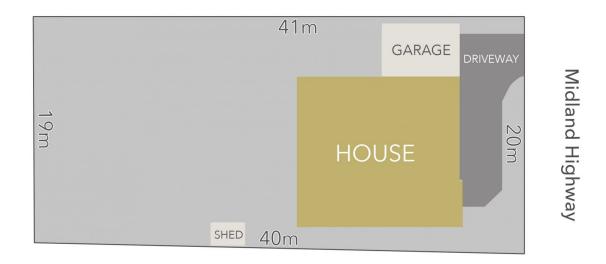

## **39 Midland Highway Campbells Creek VIC**

Tucked away privately behind an established hedge, this well-presented three-bedroom home on a flat and generous allotment of 790sqm will impress. Located close to Campbells Creek, where one finds a cafe, the Five Flags Hotel, Mt Alexander Hardware, a post office, a primary school, and a 5-minute drive into Castlemaine for additional retail and amenities.

**Nick Haslam** 03 5472 1133

Megan Walmsley 03 5472 1133

cantwell<sup>M</sup> property LAND AREA : 792m<sup>2</sup> (APPROX)

39 Midland Highway, Campbells Creek

All Measurements & Details Shown Are Approximate Only.