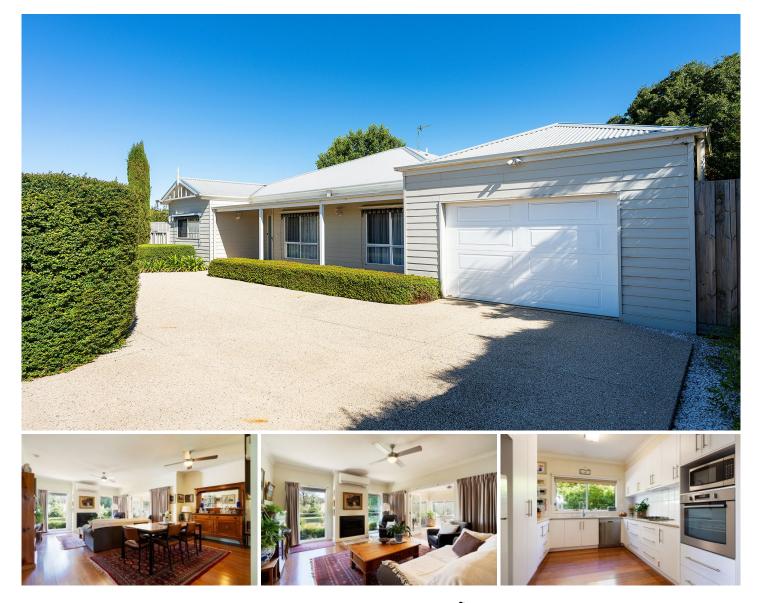

## **39 Midland Highway Campbells Creek VIC**

Tucked away privately behind an established hedge, this well-presented three-bedroom home on a flat and generous allotment of 790sqm will impress. Located close to Campbells Creek, where one finds a cafe, the Five Flags Hotel, Mt Alexander Hardware, a post office, a primary school, and a 5-minute drive into Castlemaine for additional retail and amenities.

The home features an open-plan living and dining area with large windows framing the view of the combined garden and farmland beyond. An adjoining kitchen provides a gas cooktop, a wall oven, a dishwasher and plenty of storage. A north-facing sunroom is a perfect spot to relax and read a book, with four sliding doors leading to the fully fenced back garden with views of the surrounding countryside, dotted with ancient poplars and gum trees. The main bedroom features a large walk-in robe and ensuite, whilst a