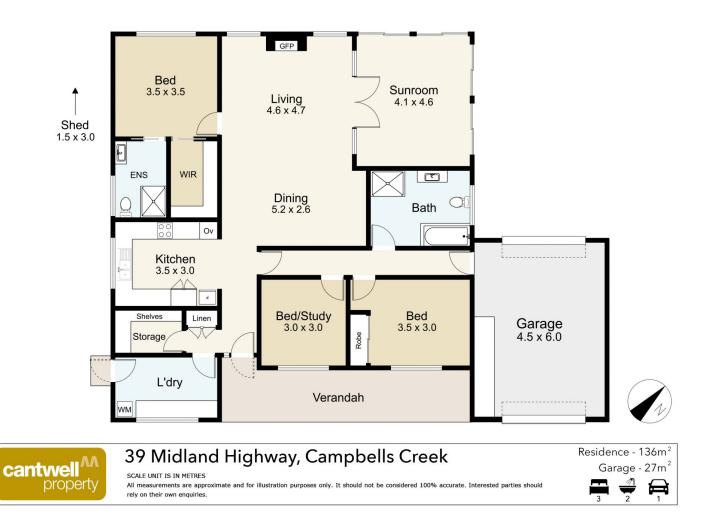

The home features an open-plan living and dining area with large windows framing the view of the combined garden and farmland beyond. An adjoining kitchen provides a gas cooktop, a wall oven, a dishwasher and plenty of storage. A north-facing sunroom is a perfect spot to relax and read a book, with four sliding doors leading to the fully fenced back garden with views of the surrounding countryside, dotted with ancient poplars and gum trees. The main bedroom features a large walk-in robe and ensuite, whilst a

## 3 🛤 2 🚆 3 🚘

| Price         |
|---------------|
| Building Size |
| Land Size     |
| View          |

- : \$675,000
  - : 136 sqm
  - : 790 sqm

: https://www.cantwellproperty.com.au/sal e/vic/greater-bendigo-region/campbellscreek/residential/house/8095654