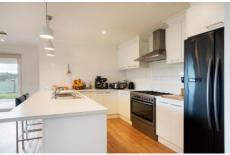

A central hall leads to a spacious north-facing open-plan kitchen with living and dining. The kitchen provides a walk-in pantry, a 900mm freestanding gas cooktop with an oven, a dishwasher, and a return bench for bar-style seating. The living space has external access to a wrap-around deck, and the dining features a split system and sliding door access to a covered 4.6m x 3m deck with external blinds, perfect for entertaining and taking in the views of the surrounding landscape.