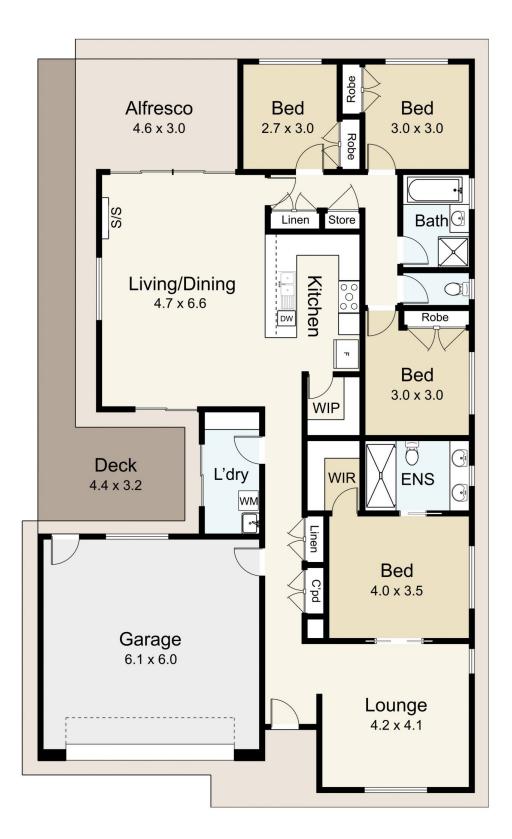

A central hall leads to a spacious north-facing open-plan kitchen with living and dining. The kitchen provides a walk-in pantry, a 900mm freestanding gas cooktop with an oven, a dishwasher, and a return bench for bar-style seating. The living space has external access to a wrap-around deck, and the dining features a split system and sliding door access to a covered 4.6m x 3m deck with external blinds, perfect for entertaining and taking in the views of the surrounding landscape.

## 12 Shilney Court, Campbells Creek

SCALE UNIT IS IN METRES

All measurements are approximate and for illustration purposes only. It should not be considered 100% accurate. Interested parties should rely on their own enquiries.

Residence - 154m²

Garage - 37m<sup>2</sup>

LAND AREA: 972m<sup>2</sup> (APPROX)

## 12 Shilney Court, Campbells Creek

All Measurements & Details Shown Are Approximate Only.