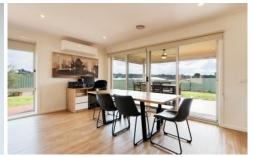

A central hall leads to a spacious north-facing open-plan kitchen with living and dining. The kitchen provides a walk-in pantry, a 900mm freestanding gas cooktop with an oven, a dishwasher, and a return bench for bar-style seating. The living space has external access to a wrap-around deck, and the dining features a split system and sliding door access to a covered 4.6m x 3m deck with external blinds, perfect for entertaining and taking in the views of the surrounding landscape.