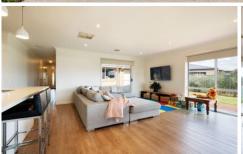

A central hall leads to a spacious north-facing open-plan kitchen with living and dining. The kitchen provides a walk-in pantry, a 900mm freestanding gas cooktop with an oven, a dishwasher, and a return bench for bar-style seating. The living space has external access to a wrap-around deck, and the dining features a split system and sliding door access to a covered 4.6m x 3m deck with external blinds, perfect for entertaining and taking in the views of the surrounding landscape.