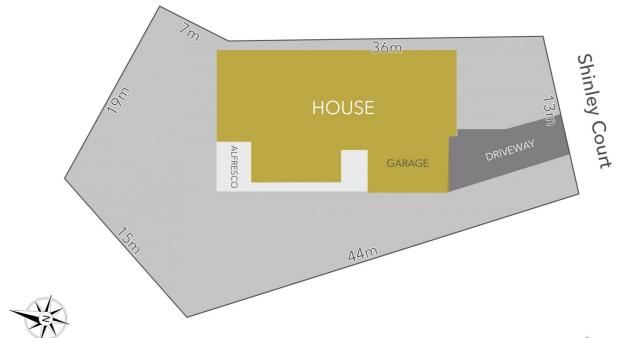

## 12 Shilney Court Campbells Creek VIC

This well-maintained and low-maintenance four-bedroom home on 972sqm (approx) located in a quiet and family-friendly estate is within walking distance of all that Campbells Creek provides, the Five Flags Hotel, a primary school, the Five Flags Merchants, a post office, the Campbells Creek Recreation Reserve and a short drive into Castlemaine for additional retail and amenities.

## 12 Shilney Court, Campbells Creek

SCALE UNIT IS IN METRES

All measurements are approximate and for illustration purposes only. It should not be considered 100% accurate. Interested parties should rely on their own enquiries.

## 12 Shilney Court, Campbells Creek

All Measurements & Details Shown Are Approximate Only.