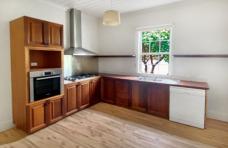

## **86 Lyttleton Street Castlemaine VIC**

Giving you the opportunity to walk everywhere is this attractive north facing home. Located in the heart of town with new floor coverings throughout, this charming, comfortable home offers 3 bedrooms two with robes, open plan living with gas ducted heating throughout, split system cooling; eat in kitchen with stainless steel gas appliances, dishwasher and garden views. Bathroom with shower, vanity and separate toilet, large laundry and spacious rear entry. Outside offers well established cottage gardens, fully fenced yard, patio area plus a single lock up garage. Well positioned and within walking distance to the train station, supermarket, cafes and schools.