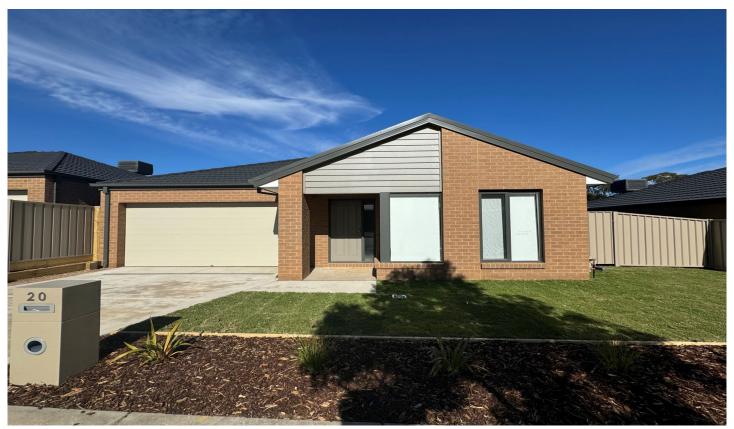

## 20 Woodman Drive McKenzie Hill VIC

Located in a quiet estate only 3.5 km from the centre of Castlemaine is this newly built house with all the modern comforts. Comprising of a master with ensuite and walk-in robes, two further bedrooms with built-in robes, open plan, sun-filled living and dining area adjoining a functional kitchen with gas cooking and stainless steel appliances, central bathroom with shower and bath, separate toilet and laundry. Other features include ducted heating and cooling, a large single-car garage and a low-maintenance yard.