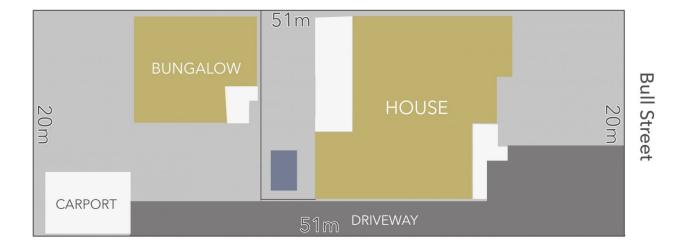

## 43 Bull Street, Castlemaine

SCALE UNIT IS IN METRES

All measurements are approximate and for illustration purposes only. It should not be considered 100% accurate. Interested parties should rely on their own enquiries.

Residence - 197m<sup>2</sup>
Bungalow - 62m<sup>2</sup>

LAND AREA: 1007m<sup>2</sup> (APPROX)