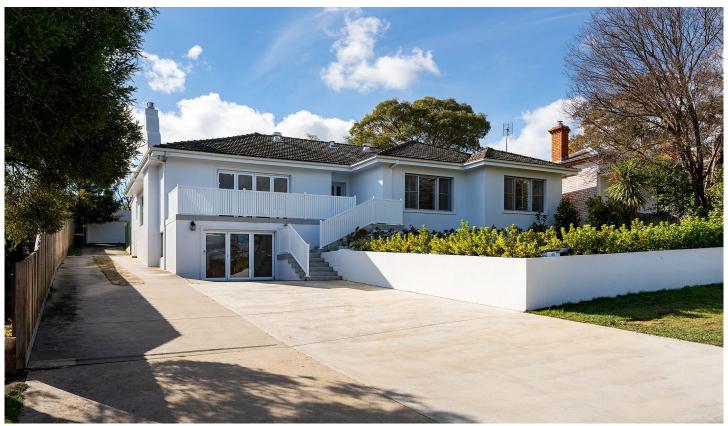

## 43 Bull Street Castlemaine VIC

Luxury living in the heart of a premier location, a mid-century home redefined for a contemporary multi-generational lifestyle, this elegant three-bedroom home with a second detached residence, styled with timeless elegance with attention to detail, offers stunning views with a Hamptons feel, country town luxury living at its best.

A modern re-design of the residence has resulted in a resort-style aesthetic. Elevated, this re-invigorated home features spacious open-plan living with dining and the ultimate luxury kitchen with direct access to the 3.7m 9.5m alfresco entertaining area. The living space features a gas fire set in original Castlemaine slate with a bespoke bookcase surround and bi-fold doors opening to a deck with views sweeping across towards the Old Castlemaine Gaol. North-facing, the kitchen provides a walk-in pantry