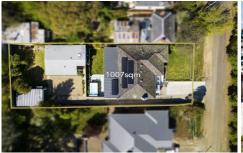

## 43 Bull Street, Castlemaine

SCALE UNIT IS IN METRES

All measurements are approximate and for illustration purposes only. It should not be considered 100% accurate. Interested parties should rely on their own enquiries.

Residence - 197m<sup>2</sup>
Bungalow - 62m<sup>2</sup>

LAND AREA: 1007m<sup>2</sup> (APPROX)