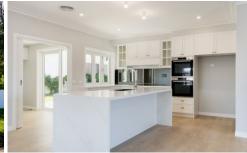

A modern re-design of the residence has resulted in a resort-style aesthetic. Elevated, this re-invigorated home features spacious open-plan living with dining and the ultimate luxury kitchen with direct access to the 3.7m 9.5m alfresco entertaining area. The living space features a gas fire set in original Castlemaine slate with a bespoke bookcase surround and bi-fold doors opening to a deck with views sweeping across towards the Old Castlemaine Gaol. North-facing, the kitchen provides a walk-in pantry