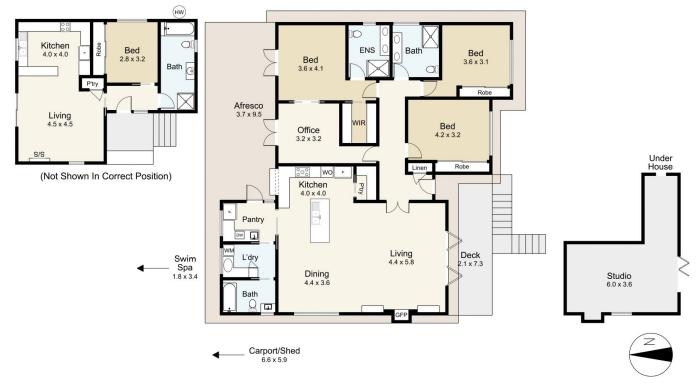

## 43 Bull Street, Castlemaine

SCALE UNIT IS IN METRES

All measurements are approximate and for illustration purposes only. It should not be considered 100% accurate. Interested parties should rely on their own enquiries.

Residence - 197m<sup>2</sup>
Bungalow - 62m<sup>2</sup>

LAND AREA: 1007m<sup>2</sup> (APPROX)