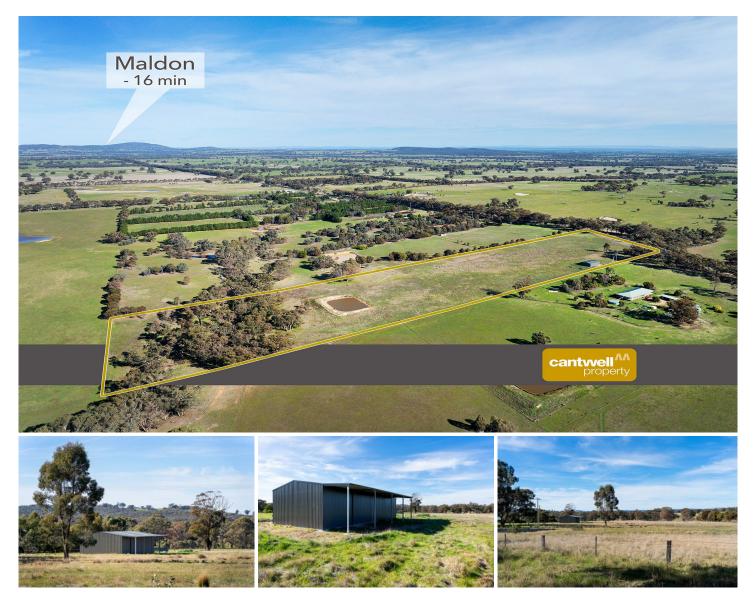

## Lot 8 Bradford Road Shelbourne VIC

This attractive 18.2 acre (approx) block of land is perfectly situated just 20 minutes from the centre of Bendigo, 15 minutes from Maldon and 90 minutes from Melbourne. With picturesque views overlooking farmland, this well fenced and mostly level allotment features a colorbond 16m x 9m shed with a concrete floor and additional 16m x 3m covered storage area, with power available, along with a large dam and mature eucalypts along a seasonal creek.

This serene retreat offers the perfect balance of expansive open space and proximity to shopping, schools and essential amenities with local attractions as Lake Cairn Curran, Mount Tarrengower and Lockwood State Forest nearby.

With plenty of precedence in the area for new home builds, this is the perfect place to build your dream home (STCA).

**Price** : \$425,000

Land Size : 18.2 Acres View : https://www

 https://www.cantwellproperty.com.au/sale/vi c/-/shelbourne/residential/land/8083020

Megan Walmsley 03 5472 1133

Tom Robertson 03 5472 1133

https://www.cantwellproperty.com.au Real Estate Agency Castlemaine

cantwell<sup>M</sup> property LAND AREA : 18.2Acres (APPROX)