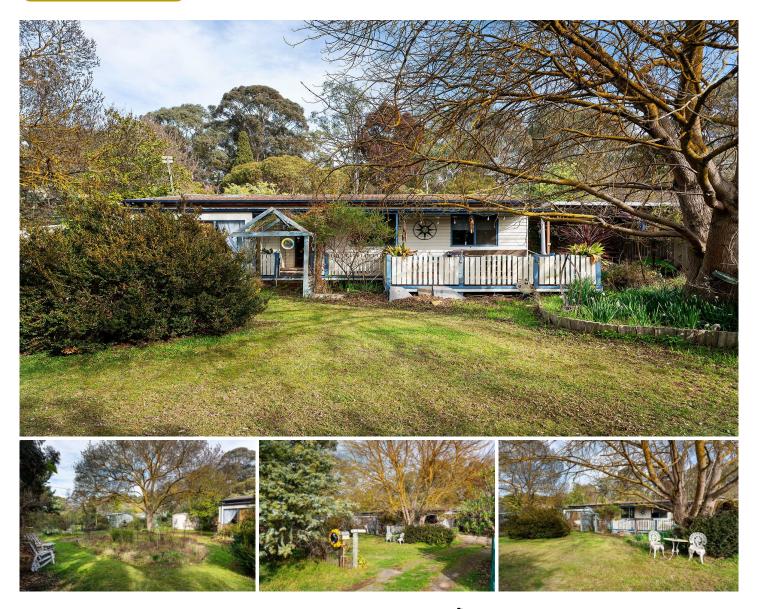

## 38 Elizabeth Street Campbells Creek VIC

Enjoy the serenity of this charming three-bedroom home on just over half an acre in a quiet neighbourhood while relaxing on an east-facing deck shaded by a beautiful Ash tree for outdoor dining. Enter into an open-plan dining, kitchen, and living room with an adjoining sunroom. Each bedroom features built-in robes and large windows with garden views that allow ample natural light throughout the day. A central bathroom, a separate toilet and a laundry with external access complete the internal floorplan. The property has a double carport, a single garage and a garden shed. Additional features include solar panels and a rainwater tank.

Within walking distance to schools, the Five Flags Hotel and the Five Flags Merchants Cafe.

3 🍋 1 🚰 2 🚘

Price Building Size : 93 sqm Land Size View

- : 2178 sqm

: https://www.cantwellproperty.com.au/sal e/vic/greater-bendigo-region/campbellscreek/residential/house/8082951