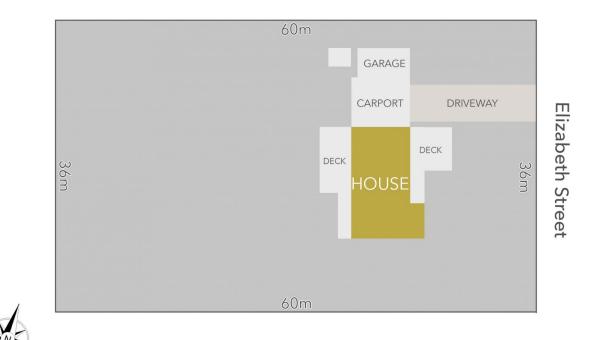

## LAND AREA : 2178m<sup>2</sup> (APPROX)

## 38 Elizabeth Street, Campbells Creek

All Measurements & Details Shown Are Approximate Only.