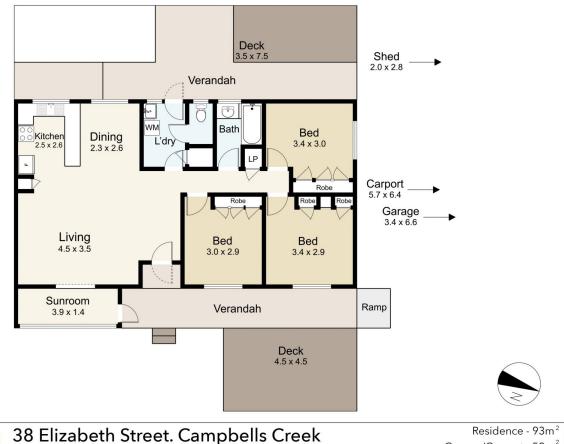

## 38 Elizabeth Street. Campbells Creek SCALE UNIT IS IN METRES

All measurements are approximate and for illustration purposes only. It should not be considered 100% accurate. Interested parties should rely on their own enquiries.

## 38 Elizabeth Street Campbells Creek VIC

Enjoy the serenity of this charming three-bedroom home on just over half an acre in a quiet neighbourhood while relaxing on an east-facing deck shaded by a beautiful Ash tree for outdoor dining. Enter into an open-plan dining, kitchen, and living room with an adjoining sunroom. Each bedroom features built-in robes and large windows with garden views that allow ample natural light throughout the day. A central bathroom, a separate toilet and a laundry with external access complete the internal floorplan. The property has a double carport, a single garage and a garden shed. Additional features include solar panels and a rainwater tank.