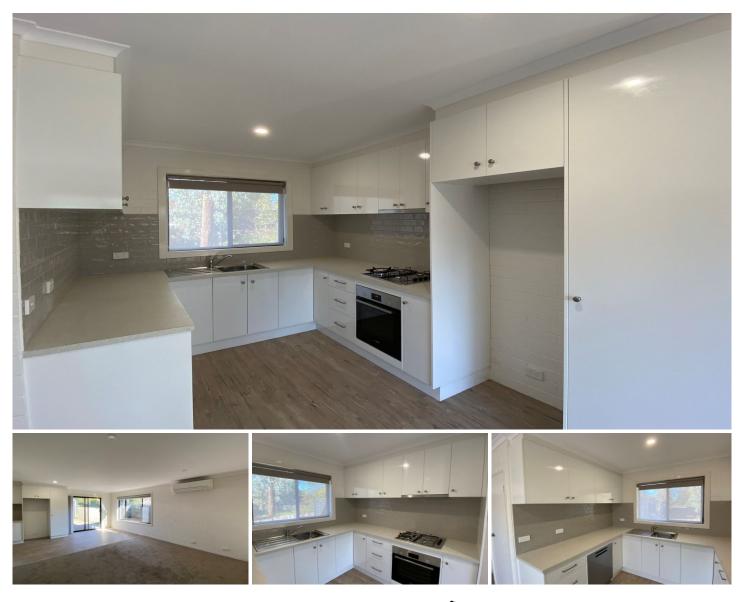

## 1/153 Duke Street Castlemaine VIC

This solid brick unit has been completely renovated, is set back from the main road and located a short walk from Wesley Hill Market. The unit offers open plan living/kitchen area, with four burner gas cook top, electric oven, dishwasher & split system heating/cooling. Two good sized bedrooms both offering built in robes, bathroom with separate shower and toilet, laundry with external access and a fully fenced yard. Lawn mowing is included.