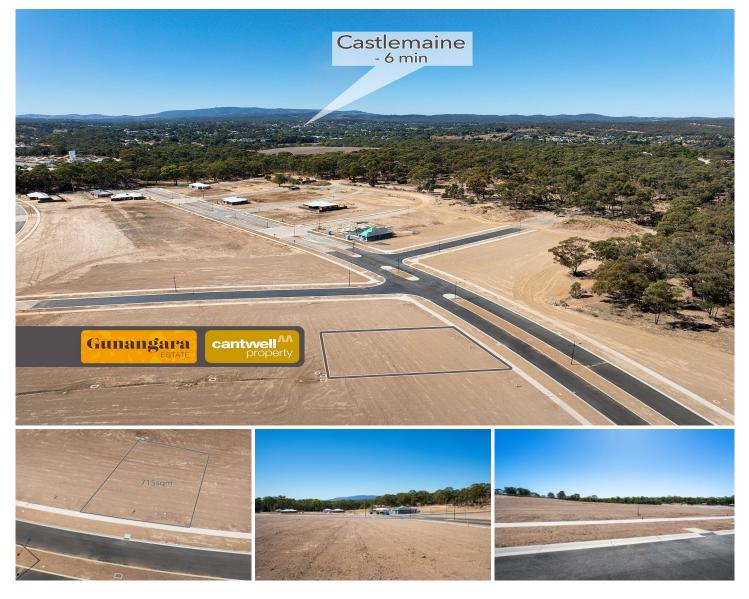

## 34 Gunangara Drive Campbells Creek VIC

Enjoy breathtaking views of Mount Alexander from this fabulous 714m2 vacant block of land. Situated in Castlemaine's newest community, Gunangara, this well-orientated allotment is fully serviced, including NBN connectivity. With titled status and readiness for construction, this property presents an excellent opportunity to build your dream home or invest in a thriving area.

Situated just minutes away from Castlemaine, residents can enjoy the best of both worlds: a serene environment with stunning natural vistas and quick access to urban conveniences. The area is well-connected by public transport, making commuting to Melbourne effortless.

Don't miss out on this opportunity to be part of a vibrant community and create your ideal lifestyle.

**Price** : \$249,000

Land Size : 715 sqm View : https://ww

: https://www.cantwellproperty.com.au/sale/vi c/greater-bendigo-region/campbells-creek/r esidential/land/8036694