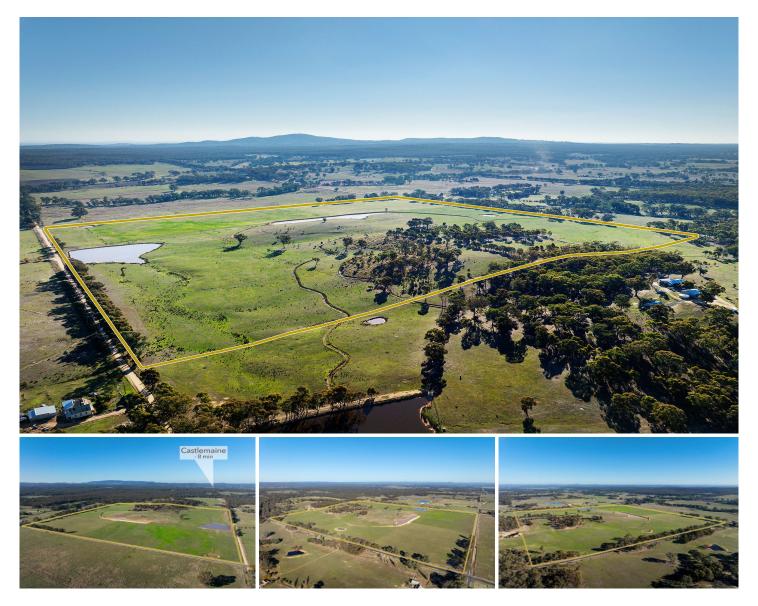

## 275 Castlemaine-Maldon Road Muckleford VIC

Welcome to 155 acres (approx) of stunning landscape, with enriched and productive loamy soil, making for a fantastic foundation for farming endeavours. The well-fenced property provides paddocks for livestock, and irrigation from the dams ensures a consistent water supply. The zoning for farming offers flexibility for agricultural pursuits. With the opportunity to build your dream home (STCA), you can create a sanctuary amidst the stunning backdrop of Mount Tarrengower and views across the landscape towards the Pyrenees Mountains.

Being only seven minutes away from Castlemaine and a short drive from Historic Maldon, you have the convenience of nearby amenities whilst enjoying the tranquillity of rural life on your expansive 155-acre property. Price : \$1,200,000-\$1,300,000

Land Size : 155 Acres View : https://www

: https://www.cantwellproperty.com.au/sale/vi c/greater-bendigo-region/muckleford/reside ntial/land/8027407

Tom Robertson 03 5472 1133

https://www.cantwellproperty.com.au Real Estate Agency Castlemaine