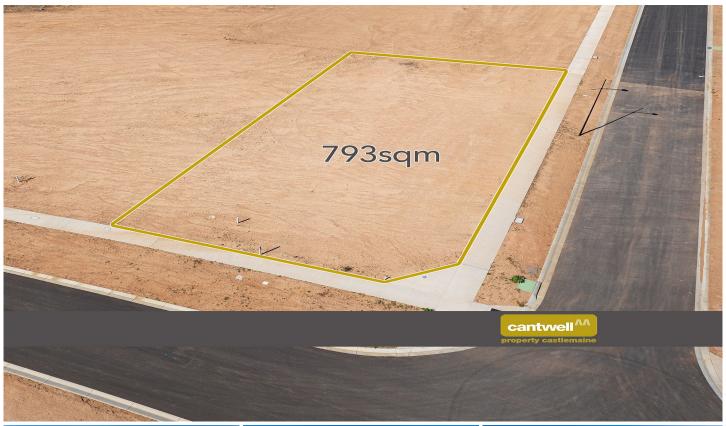

## 25 Gurri Drive Campbells Creek VIC

A wonderful opportunity to build your dream home in Castlemaine's newest, most exciting community. This is a well situated, 793sqm (approx.) allotment that will be completely serviced including NBN.

**Price** : \$259,000 **Land Size** : 793 sqm

View : https://www.cantwellproperty.com.au/sale/vi

c/greater-bendigo-region/campbells-creek/r

esidential/land/8024440

Tom Robertson 03 5472 1133

Megan Walmsley 03 5472 1133