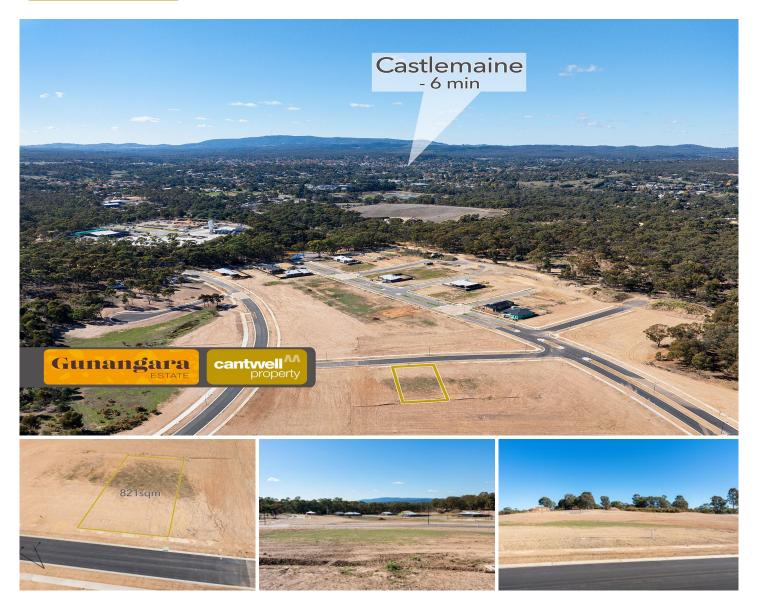

## 6 Banya Street Campbells Creek VIC

A wonderful opportunity to build your dream home or invest in Castlemaine's newest, most exciting community, Gunangara. This is a well-situated, 821 sqm (approx.) allotment that will be completely serviced including NBN.

Located just 6 minutes drive from the centre of Castlemaine and all the amenities and services it has to offer; but also far enough out to avoid most of the hustle and bustle of town, this is a fabulous block ready to be built on. Whether you are looking to invest or build your own home, this could be the block for you.

**Price** : \$259,000 **Land Size** : 821 sqm

**View**: https://www.cantwellproperty.com.au/sale/vic/greater-bendigo-region/campbells-creek/r

esidential/land/8015945

Tom Robertson 03 5472 1133

Megan Walmsley 03 5472 1133