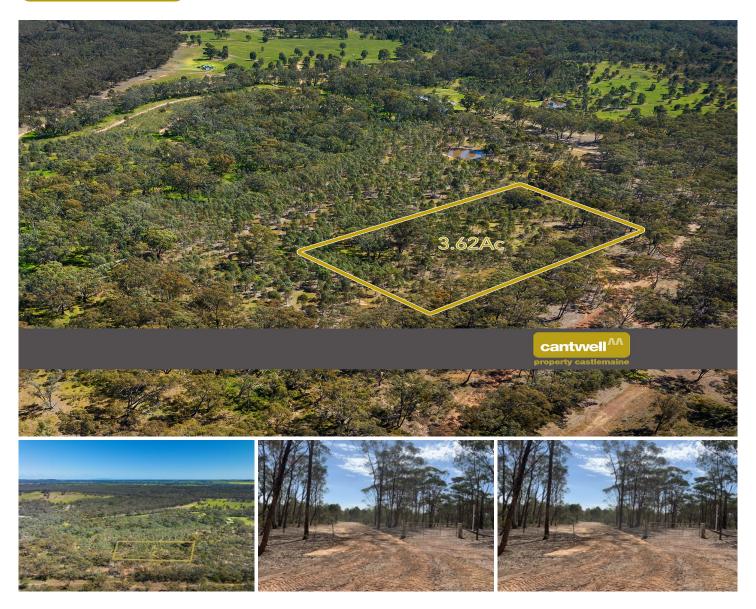

## CA 1, Section 3, Main Street Redcastle VIC

This 3.62 acre bush block is a prime spot to get your own place to escape; located in the Farming Zone bush, it was was once part of the small township of Redcastle located in central Victoria 45 km east of Bendigo and 18 km north of Heathcote. One upon a time it was set between Pratt and Cameron Streets, now its gone back to nature and Holts Flat Track is on the eastern boundary (access it via this track).

Redcastle was an isolated goldfield between the McIvor

**Price** : \$ 68,000 **Land Size** : 3.62 Acres

View: https://www.cantwellproperty.com.au/sale/vi

c/greater-bendigo-region/redcastle/residenti

al/rural/8012323