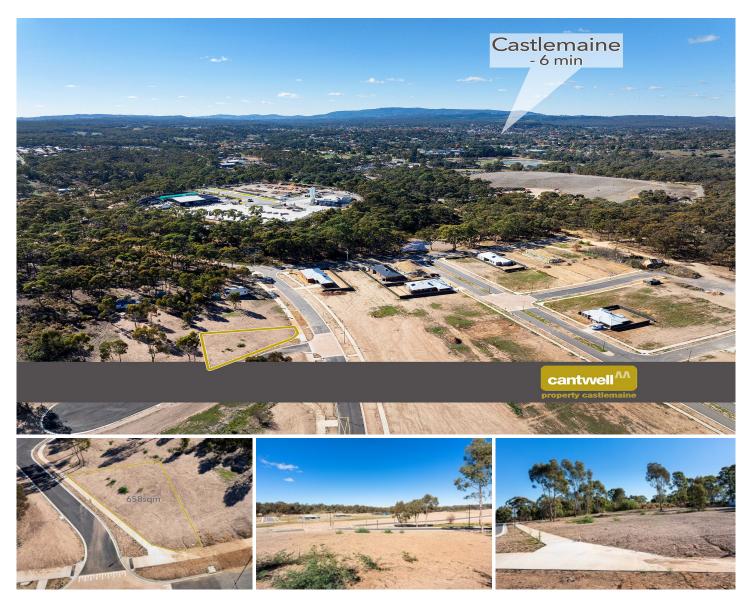

## 2 Ngaari Court Campbells Creek VIC

A wonderful opportunity to build your dream home in Castlemaine's newest, most exciting community. This is a well situated, 658sqm (approx.) allotment that will be completely serviced including NBN.

Located just 6 minutes drive from the centre of Castlemaine and all the amenities and services it has to offer; but also far enough out to avoid most of the hustle and bustle of town, this is a fabulous block ready to be built on.

**Price** : \$225,000 **Land Size** : 658 sqm

View : https://www.cantwellproperty.com.au/sale/vi

c/greater-bendigo-region/campbells-creek/r

esidential/land/8011242

Tom Robertson 03 5472 1133

Megan Walmsley 03 5472 1133