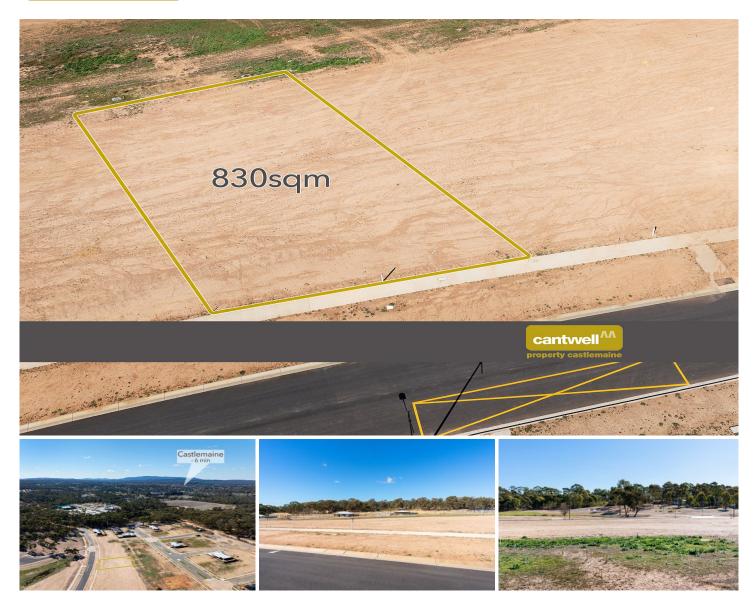

## 15 Gurri Drive McKenzie Hill VIC

A wonderful opportunity to build your dream home in Castlemaine's newest, most exciting community. This is a well situated, 830sqm (approx.) allotment that will be completely serviced including NBN.

Land Size : 830 sqm View : https://ww

: https://www.cantwellproperty.com.au/sale/vi c/greater-bendigo-region/mckenzie-hill/resid ential/land/8009517

Tom Robertson 03 5472 1133