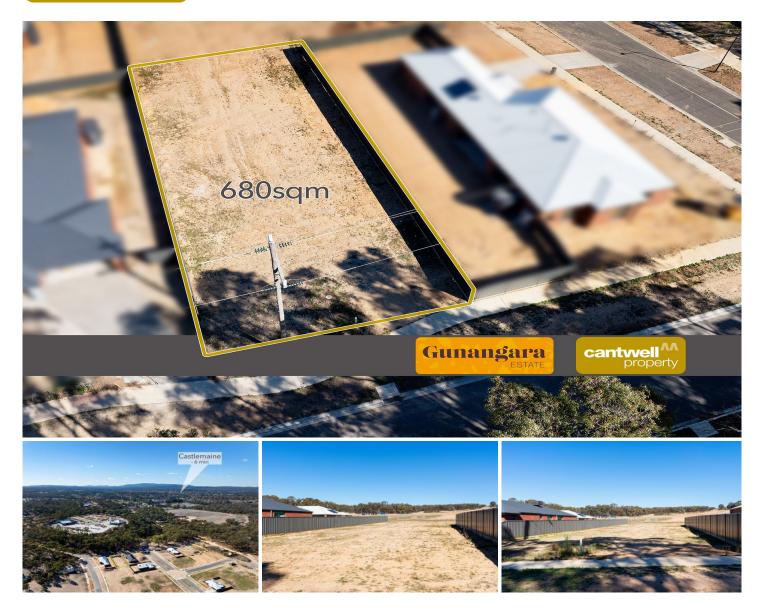

## 61 Diamond Gully Road Campbells Creek VIC

Ready to build on now, this titled 680m2 near-level allotment could make the perfect place to call home or a great investment. This allotment has views over wetlands and native bushland and it has all town services ready for connection. Be part of this new and exciting community only 5 minutes from the centre of town.

## Price : \$235,000

Land Size : 680 sqm View : https://ww

: https://www.cantwellproperty.com.au/sale/vi c/greater-bendigo-region/campbells-creek/r esidential/land/8004200

Tom Robertson 03 5472 1133

Megan Walmsley 03 5472 1133