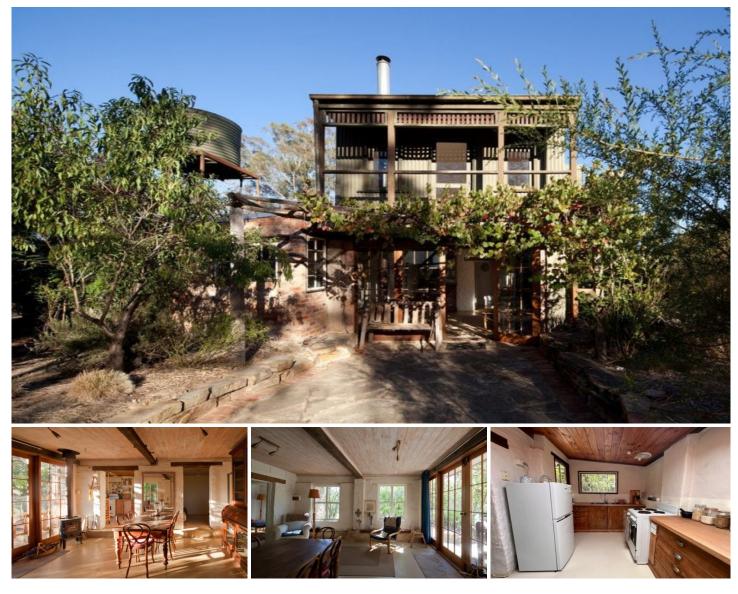

## "Villette" - Enjoy the Tranquillity

Nestled amongst the native Spring Gully bushlands is this rustic residence with much to offer. Downstairs comprises of galley style timber kitchen with electric cooker, north facing living and dining with timber lined ceilings, wood heater and French doors to the outdoor courtyard. Bathroom with shower over bath, toilet and laundry facilities. There is also a smaller second living room plus study area. Upstairs offers two bedrooms, the main with walk in robe. Internet usage is included in the rent. Property is on tank water. This property shares 2 acres with a second dwelling and alongside some shared outdoor space it has it's own private courtyard and gardens. Rare is the opportunity to lease a property of its kind.