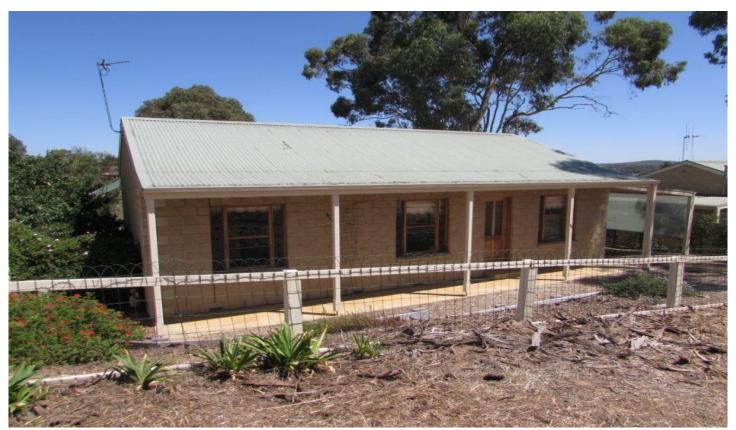

45 Wilkie Street Castlemaine VIC

When the living is easy

Positioned close to town and nestled amongst a low maintenance native garden is this attractive and modern 2 bedroom home. Comprising of spacious living with gas heating, kitchen with great cupboard space, stainless steel gas cooker plus breakfast bar. Light filled meals area with split system heating and cooling, ceiling fan and glass sliding door leading to the outdoor covered entertaining. Off the hallway, are 2 good sized bedrooms, both with built in robes, the main with access to the central bathroom which comprises shower, toilet, bath and separate toilet. Outside features well established native garden, covered outdoor entertaining area, garden shed plus single carport.