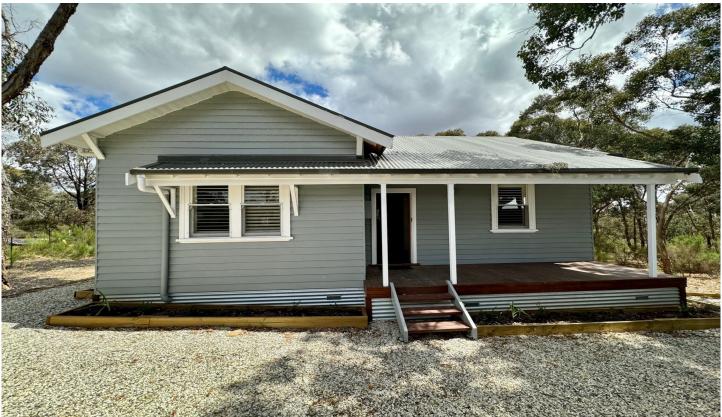

## 37A Eureka Street Chewton VIC

## Eureka!

Set amongst shady gum trees on this elevated large allotment, the light filled home is ready for its next occupants. Located only a short walk from the centre of Chewton and close to the Castlemaine Diggings National Park. This character rich home offers a formal lounge, three bedrooms and a study or fourth bedroom with built in shelving. The master bedroom has an ensuite bathroom and walk in robe. There is a full width dining/2nd living room with French door access to the rear yard. The central kitchen has stone benchtops, ample storage, electric 900mm cooker and split system heating and cooling. There is a central family bathroom, laundry and front and rear verandas and under house storage. This is a super quiet part of town and a very pretty semi bushland setting.