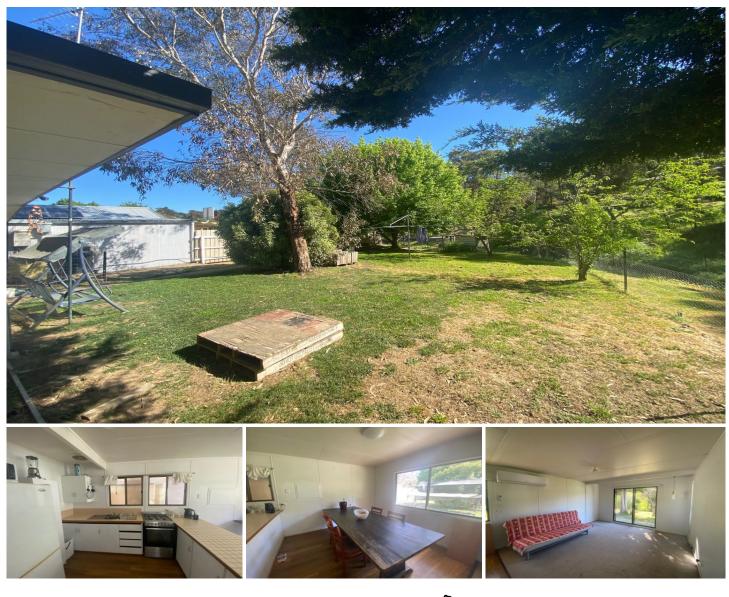

## Easy Living

Located only a 5 minute drive to central Castlemaine, schools and train station is this cosy two bedroom dwelling. Comprising of lounge with split system heating/cooling, kitchen with gas cooking and breakfast bar overlooking the north facing dining area, two good size bedrooms, and central bathroom, vanity and toilet. Outside provides a carport, external laundry and large rear yard.