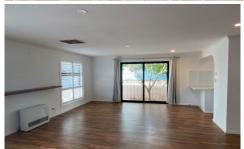

Front rooms include double glazing for energy efficiency, three bedrooms have built-in robes, and the fourth bedroom could be a home office and a family bathroom with a separate toilet. To the front of the property is a single garage with remote roller door access and stone down for additional car parking and a low-maintenance garden. The rear yard has separate access and can be included or not.