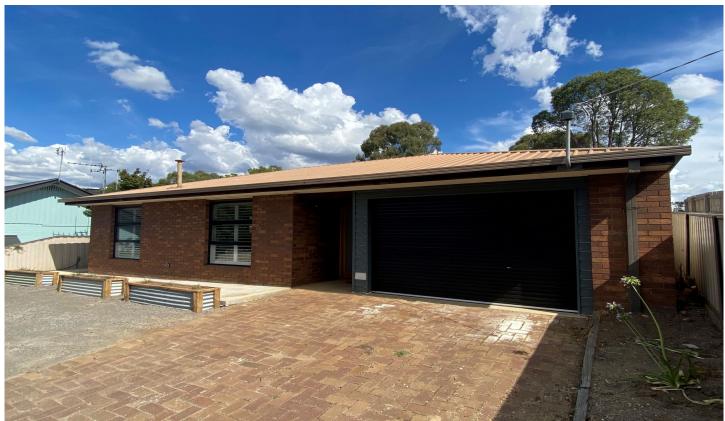

## 156 Duke Street Castlemaine VIC

**Updated Family Home** 

This low-maintenance four-bedroom family home has been tastefully updated, with a modern kitchen offering a dishwasher, with a fridge included.

Front rooms include double glazing for energy efficiency, three bedrooms have built-in robes, and the fourth bedroom could be a home office and a family bathroom with a separate toilet. To the front of the property is a single garage with remote roller door access and stone down for additional car parking and a low-maintenance garden. The rear yard has separate access and can be included or not.