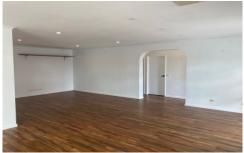

Front rooms include double glazing for energy efficiency, three bedrooms have built-in robes, and the fourth bedroom could be a home office and a family bathroom with a separate toilet. To the front of the property is a single garage with remote roller door access and stone down for additional car parking and a low-maintenance garden. The rear yard has separate access and can be included or not.