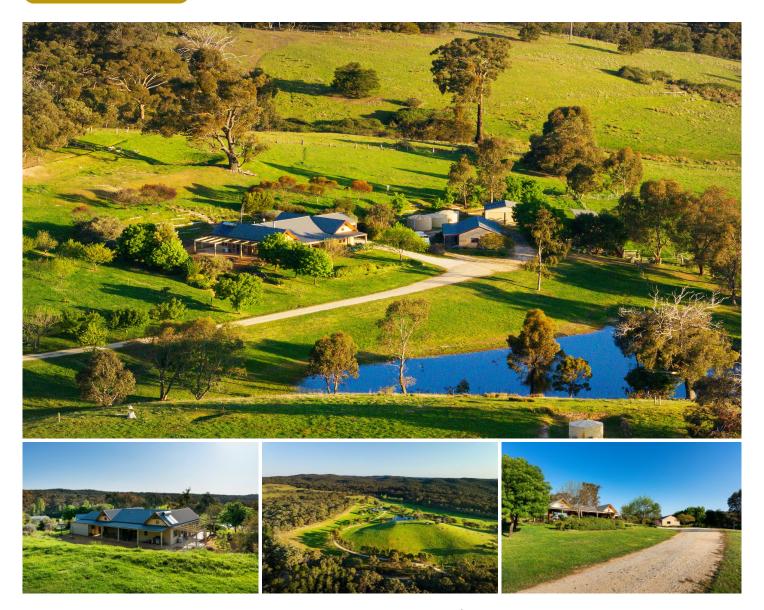

## 66 Mccay Reservoir Road Chewton VIC

Mother nature has bestowed her earthly magic on this beautiful 58.3 acres (approx) of rolling landscape, magnificent pasture, and stunning views. Situated within a 10-minute drive into Castlemaine and easy access to the Calder Freeway for travel to Bendigo and Melbourne. This spectacular property offers the quintessential country lifestyle.

Private at the end of a bitumen road, the driveway, flanked by mature gums and rolling pasture, gives glimpses of what lies ahead, beckoning you on with enthusiasm. Elevated with views of the surrounding landscape is a well-designed three-bedroom home with attention to detail. Vaulted timber-clad ceilings, double glazing throughout, reclaimed rosewood solid wood flooring, and double brick walls help to create a very liveable home. The floorplan features a dual north and west-facing open-plan kitchen with dining