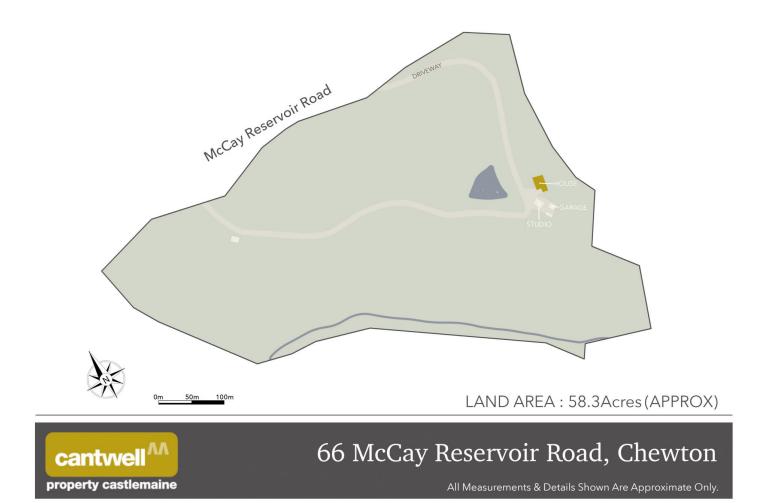

## 66 Mccay Reservoir Road Chewton VIC

Mother nature has bestowed her earthly magic on this beautiful 58.3 acres (approx) of rolling landscape, magnificent pasture, and stunning views. Situated within a 10-minute drive into Castlemaine and easy access to the Calder Freeway for travel to Bendigo and Melbourne. This spectacular property offers the quintessential country lifestyle.