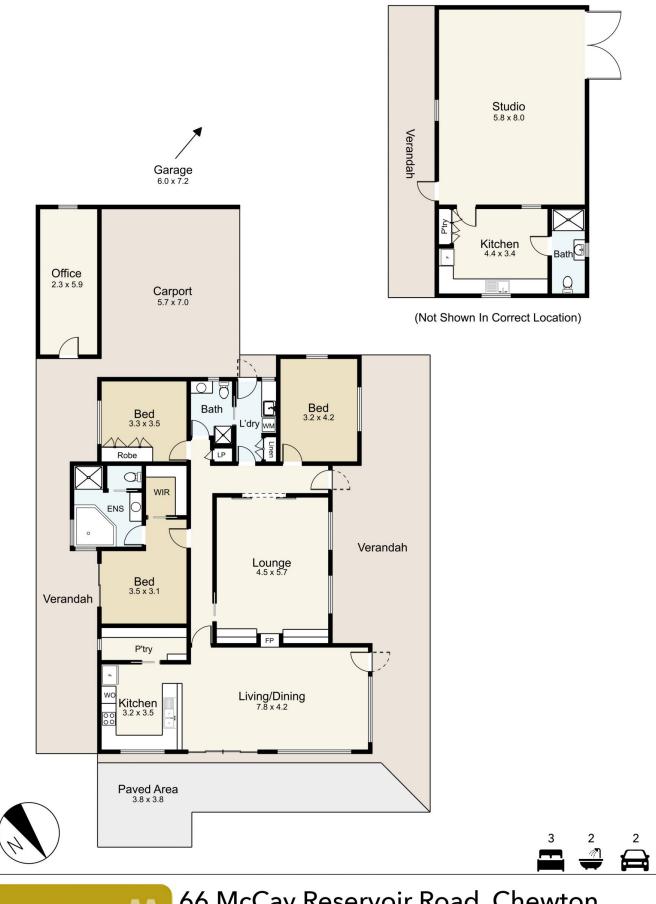

## 66 McCay Reservoir Road, Chewton

Residence - 158m<sup>2</sup> Studio - 72m<sup>2</sup>