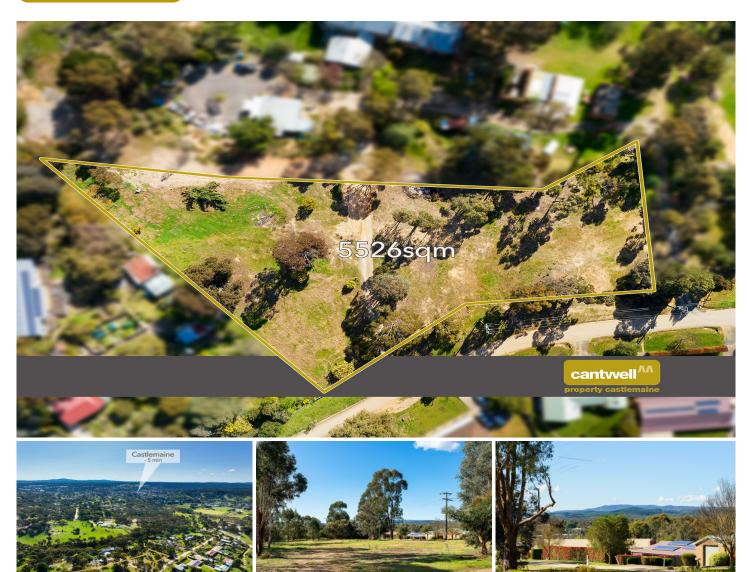

## Part 15 Gallway Street Castlemaine VIC

Elevated and with views of Mount Alexander in the distance, this is a unique opportunity to secure a magnificent and sizeable allotment of 5526 sqm (1.36 acres approx) within walking distance of central Castlemaine. The land has planning permission approved for a new dwelling, with a completed LCA and BMP, power pitted to the site, and water is connected. Just bring your design and vision and build your dream home.

**Price** : \$ 475,000 **Land Size** : 5526 sqm

View : https://www.cantwellproperty.com.au/sale/vi

c/greater-bendigo-region/castlemaine/reside

ntial/land/7754489

Michael Cantwell 03 5472 1133

Megan Walmsley 03 5472 1133