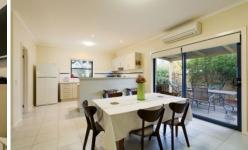

## Modern Townhouse

This two bedroom unit features 9 foot ceilings, a large open plan living with a northerly aspect, kitchen with walk in pantry and lots of bench space, both bedrooms have built in robes, a large central bathroom and laundry. The unit has a single remote garage and a private rear courtyard and covered entertaining area, plus split system heating and cooling.