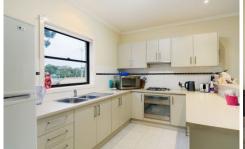

## Modern Townhouse

This two bedroom unit features 9 foot ceilings, a large open plan living with a northerly aspect, kitchen with walk in pantry and lots of bench space, both bedrooms have built in robes, a large central bathroom and laundry. The unit has a single remote garage and a private rear courtyard and covered entertaining area, plus split system heating and cooling.