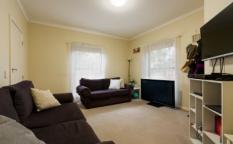

## Modern Townhouse

This two bedroom unit features 9 foot ceilings, a large open plan living with a northerly aspect, kitchen with walk in pantry and lots of bench space, both bedrooms have built in robes, a large central bathroom and laundry. The unit has a single remote garage and a private rear courtyard and covered entertaining area, plus split system heating and cooling.