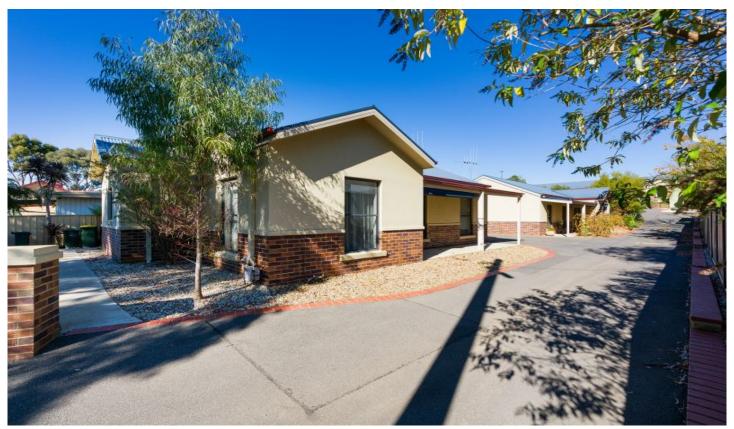

## 1/3 Maldon Road Castlemaine VIC

## Modern Townhouse

This two bedroom unit features 9 foot ceilings, a large open plan living with a northerly aspect, kitchen with walk in pantry and lots of bench space, both bedrooms have built in robes, a large central bathroom and laundry. The unit has a single remote garage and a private rear courtyard and covered entertaining area, plus split system heating and cooling.