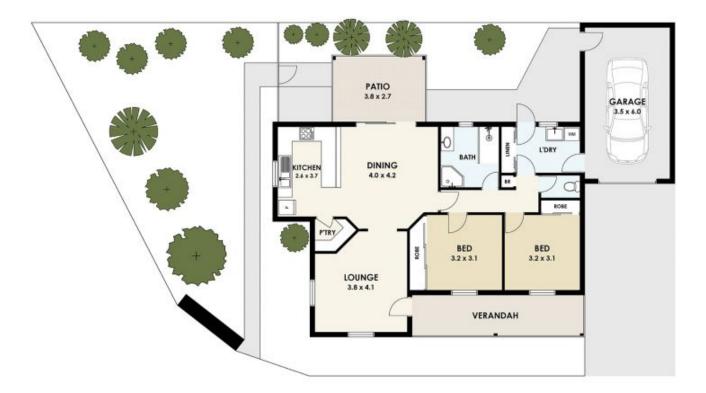

## 1/3 Maldon Road, Castlemaine

SCALE UNIT IS IN METERS

All measurements are approximate and for illustration purposes only. It should not be considered 100% accurate. Interested parties should rely on their own enquiries.

Residence - 94 m<sup>2</sup> Verandah - 12 m<sup>2</sup> Garage - 22 m<sup>2</sup> Palio - 10 m<sup>2</sup>