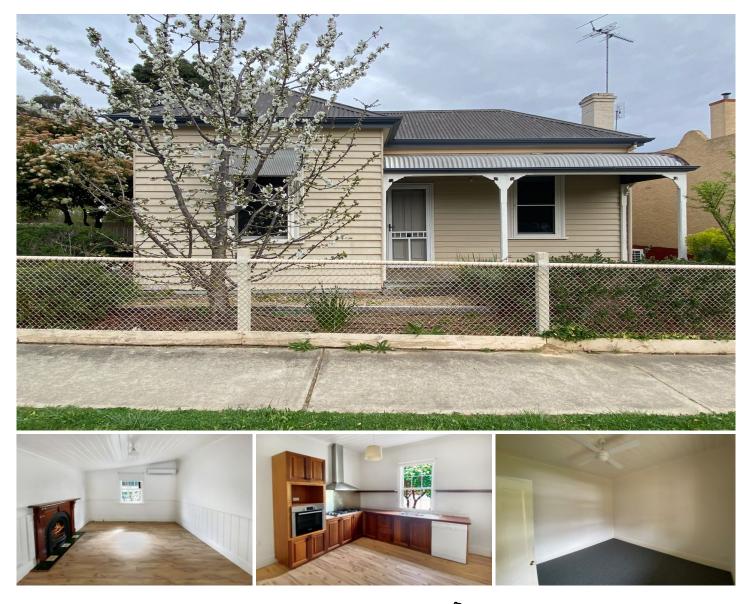

## 86 Lyttleton Street Castlemaine VIC

Giving you the opportunity to walk everywhere is this attractive north facing home. Located in the heart of town with new floor coverings throughout, this charming, comfortable home offers 3 bedrooms two with robes, open plan living with gas ducted heating throughout, split system cooling; eat in kitchen with stainless steel gas appliances, dishwasher and garden views. Bathroom with shower, vanity and separate toilet, large laundry and spacious rear entry. Outside offers well established cottage gardens, fully fenced yard, patio area plus a single lock up garage. Well positioned and within walking distance to the train station, supermarket, cafes and schools.