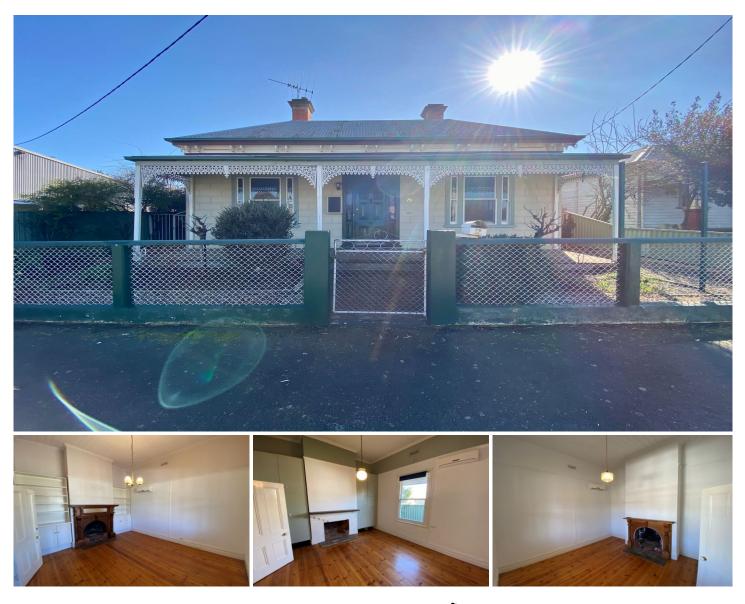

## **75 Forest Street Castlemaine VIC**

## Live or Work!

This pretty Victorian home positioned in the very heart of Castlemaine, features a wide entry hallway, three bedrooms plus a study or formal lounge room, all with split system heating and cooling, an open plan kitchen, dining and north-facing living with heating and cooling, bathroom with shower over bath and separate toilet. Step outside and enjoy the established gardens, paved courtyard and single lock-up garage. This property is within walking distance of the train station, supermarkets, cafes and town centre. Zoned Business 1, so STCA has the option for commercial use to live and or work.