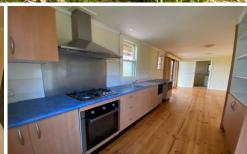

## 19 Albert Street Chewton VIC

Joy Division

This charming weatherboard cottage is within walking distance of Chewton village and has just had new carpets / window coverings installed. With it's north-facing frontage it sits prettily within its setting of established trees, both fruiting and ornamental. Enter directly into a spacious north facing lounge with polished floorboards, bookshelves, fan-forced wood heater and split system. There is also a home office/ study and a separate dining room/ playroom or living room with external access. A galley style kitchen with a gas cooktop, opens into a second dining area with doors leading onto a large covered entertaining area. There are three bright north facing bedrooms, each with carpet, and the main bedroom has extensive built-in robes. The family bathroom has clawfoot bat, shower and toilet with a second toilet in the laundry. 8 minutes' drive to Castlemaine and the train station to