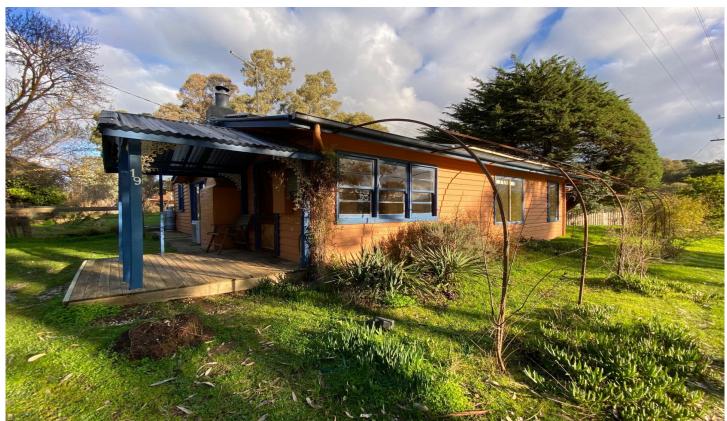

## 19 Albert Street Chewton VIC

Joy Division

This charming weatherboard cottage is within walking distance of Chewton village and has just had new carpets / window coverings installed. With it's north-facing frontage it sits prettily within its setting of established trees, both fruiting and ornamental. Enter directly into a spacious north facing lounge with polished floorboards, bookshelves, fan-forced wood heater and split system. There is also a home office/ study and a separate dining room/ playroom or living room with external access. A galley style kitchen with a gas cooktop, opens into a second dining area with doors leading onto a large covered entertaining area. There are three bright north facing bedrooms, each with carpet, and the main bedroom has extensive built-in robes. The family bathroom has clawfoot bat, shower and toilet with a second toilet in the laundry. 8 minutes' drive to Castlemaine and the train station to

3 🚐 1 🔓 1 🗬

**Building Size**: 130 sqm **Land Size**: 1300 sqm

View : https://ww

: https://www.cantwellproperty.com.au/lea se/vic/greater-bendigo-region/chewton/r

esidential/house/7635933

Laura Miller 03 5472 1133