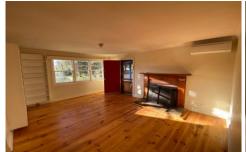

## 19 Albert Street Chewton VIC

Joy Division

This charming weatherboard cottage is within walking distance of Chewton village and has just had new carpets / window coverings installed. With it's north-facing frontage it sits prettily within its setting of established trees, both fruiting and ornamental. Enter directly into a spacious north facing lounge with polished floorboards, bookshelves, fan-forced wood heater and split system. There is also a home office/ study and a separate dining room/ playroom or living room with external access. A galley style kitchen with a gas cooktop, opens into a second dining area with doors leading onto a large covered entertaining area. There are three bright north facing bedrooms, each with carpet, and the main bedroom has extensive built-in robes. The family bathroom has clawfoot bat, shower and toilet with a second toilet in the laundry. 8 minutes' drive to Castlemaine and the train station to