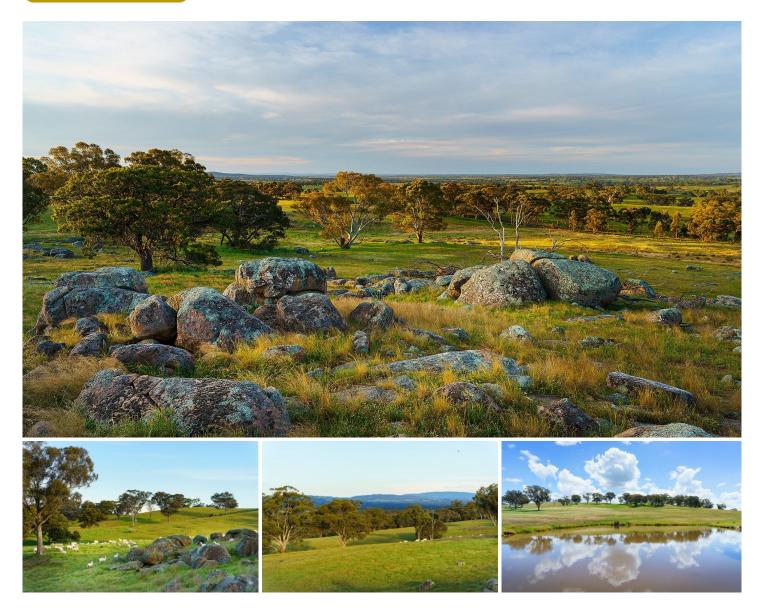

## 2/223 Nuggetty Road Maldon VIC

A once in a lifetime opportunity to build your dream home on 112 acres with sealed road frontage. Panoramic views of beautiful rolling countryside, 15 acres of bush, ancient gum trees, granite boulders, a large dam and the remains of what was once the historic Sheldon railway line.

Offering breathtaking views of the surrounding landscape and a choice of building sites, town convenience with country living located only 5 minutes from Maldon and 25 minutes from Bendigo, this picture-perfect land is the quintessential country dream.