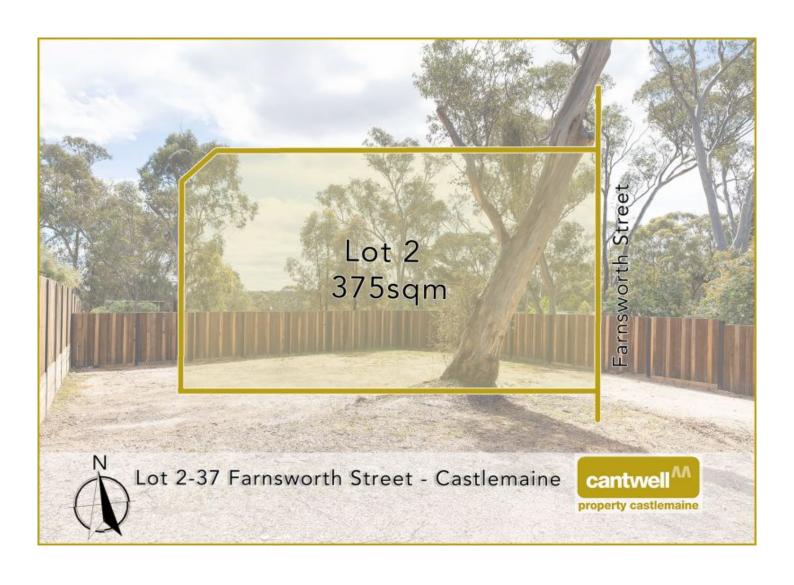

## Lot 2, 37 Farnsworth Street Castlemaine VIC

Tranquil bushland setting, ready to build your new home! Land with an aspect like this allotment has is a rare find, but to find it right in the middle of town in this historically significant precinct is a once in a lifetime opportunity. Located close to the centre of town, the train station and the botanical gardens this 375m2 allotment is one of a kind. The land is ready to build on, titles are issued, be quick!

**Price** : \$ 301,000 Land Size: 375 sqm

View : https://www.cantwellproperty.com.au/sale/vi

c/greater-bendigo-region/castlemaine/reside

ntial/land/6548821

**Tom Robertson** 03 5472 1133

**Megan Walmsley** 03 5472 1133